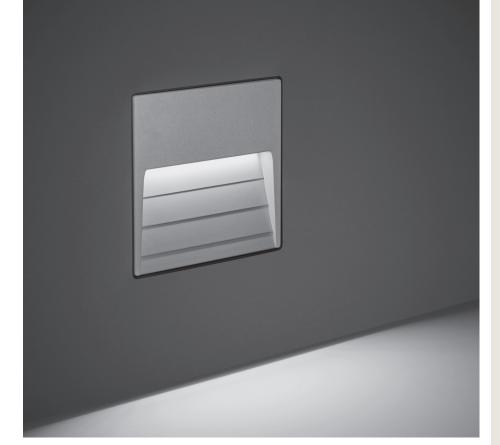

# SURF RECESS MEDIUM

Square wall-recessed luminaire for outdoor installation, phospho-chromatised and polyester powder coated extruded copper-free aluminium body, tempered frosted glass diffuser, moulded silicone gaskets, polypropylene housing for recess. Built-in LED driver 220-240V 50-60Hz, with 14 CREE XH-G mid-power LED. IP65 rating.