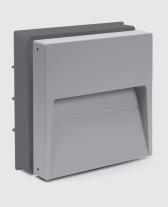

# SURF RECESS MEDIUM

Square wall-recessed luminaire for outdoor installation, phospho-chromatised and polyester powder coated extruded copper-free aluminium body, tempered frosted glass diffuser, moulded silicone gaskets, polypropylene housing for recess. Built-in LED driver 220-240V 50-60Hz, with 14 CREE XH-G mid-power LED. IP65 rating.

## **Technical data**

| Wattage      | 8 WATT                                                             |  |
|--------------|--------------------------------------------------------------------|--|
| IP Rating    | IP65                                                               |  |
| IK Rating    | IK08                                                               |  |
| Material     | High corrosion resistance<br>die-cast copper-free<br>aluminum body |  |
| Coating      | Polyester powder coating with phosphocromating pre-finish          |  |
| Light source | NR. 14 x CREE XH-G LED                                             |  |
| Screws       | Stainless steel                                                    |  |
| Transformer  | Electrical power supply<br>220/240V 50/60Hz built-in               |  |
| Gasket       | Silicone rubber                                                    |  |
| Glass        | Tempered                                                           |  |
| Cable gland  | M16 rubber grommet                                                 |  |
| Power cable  | 0.10 mt power cable included                                       |  |
| Gross weight | 1,50 Kg                                                            |  |
| Included     | Polypropylene housing for recess                                   |  |
|              |                                                                    |  |