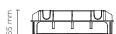

# SURF RECESS MEDIUM

Square wall-recessed luminaire for outdoor installation, phospho-chromatised and polyester powder coated extruded copper-free aluminium body, tempered frosted glass diffuser, moulded silicone gaskets, polypropylene housing for recess. Built-in LED driver 220-240V 50-60Hz, with 14 CREE XH-G mid-power LED. IP65 rating.

## **Technical data**

| Wattage      | 8 WATT                                                             |  |
|--------------|--------------------------------------------------------------------|--|
| IP Rating    | IP65                                                               |  |
| IK Rating    | IK08                                                               |  |
| Material     | High corrosion resistance<br>die-cast copper-free<br>aluminum body |  |
| Coating      | Polyester powder coating with phosphocromating pre-finish          |  |
| Light source | NR. 14 x CREE XH-G LED                                             |  |
| Screws       | Stainless steel                                                    |  |
| Transformer  | Electrical power supply<br>220/240V 50/60Hz built-in               |  |
| Gasket       | Silicone rubber                                                    |  |
| Glass        | Tempered                                                           |  |
| Cable gland  | M16 rubber grommet                                                 |  |
| Power cable  | 0.10 mt power cable included                                       |  |
| Gross weight | 1,50 Kg                                                            |  |
| Included     | Polypropylene housing for recess                                   |  |
|              |                                                                    |  |