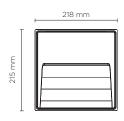

# SURF RECESS MEDIUM

Square wall-recessed luminaire for outdoor installation, phospho-chromatised and polyester powder coated extruded copper-free aluminium body, tempered frosted glass diffuser, moulded silicone gaskets, polypropylene housing for recess. Built-in LED driver 220-240V 50-60Hz, with 14 CREE XH-G mid-power LED. IP65 rating.

## **Technical data**

| Wattage      | 8 WATT                                                             |  |
|--------------|--------------------------------------------------------------------|--|
| IP Rating    | IP65                                                               |  |
| IK Rating    | IK08                                                               |  |
| Material     | High corrosion resistance<br>die-cast copper-free<br>aluminum body |  |
| Coating      | Polyester powder coating with phosphocromating pre-finish          |  |
| Light source | NR. 14 x CREE XH-G LED                                             |  |
| Screws       | Stainless steel                                                    |  |
| Transformer  | Electrical power supply<br>220/240V 50/60Hz built-in               |  |
| Gasket       | Silicone rubber                                                    |  |
| Glass        | Tempered                                                           |  |
| Cable gland  | M16 rubber grommet                                                 |  |
| Power cable  | 0.10 mt power cable included                                       |  |
| Gross weight | 1,50 Kg                                                            |  |
| Included     | Polypropylene housing for recess                                   |  |
|              |                                                                    |  |