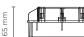

## **SURF RECESS**

Square wall-recessed luminaire for outdoor installation, phospho-chromatised and polyester powder coated extruded copper-free aluminium body, tempered frosted glass diffuser, moulded silicone gaskets, polypropylene housing for recess. Built-in LED driver 220-240V 50-60Hz, with 6 CREE XH-G mid-power LED. IP65 rating.

## **Technical data**

| Wattage      | 4 WATT                                                             |  |
|--------------|--------------------------------------------------------------------|--|
| IP Rating    | IP65                                                               |  |
| IK Rating    | IK08                                                               |  |
| Material     | High corrosion resistance<br>die-cast copper-free<br>aluminum body |  |
| Coating      | Polyester powder coating with phosphocromating pre-finish          |  |
| Light source | NR. 6 x CREE XH-G LED                                              |  |
| Screws       | Stainless steel                                                    |  |
| Transformer  | Electrical power supply 220/240V 50/60Hz built-in                  |  |
| Gasket       | Silicone rubber                                                    |  |
| Glass        | Tempered                                                           |  |
| Cable gland  | M12 rubber grommet                                                 |  |
| Power cable  | 0.10 mt power cable included                                       |  |
| Gross weight | 0,70 Kg                                                            |  |
| Included     | Polypropylene housing for recess                                   |  |
|              |                                                                    |  |