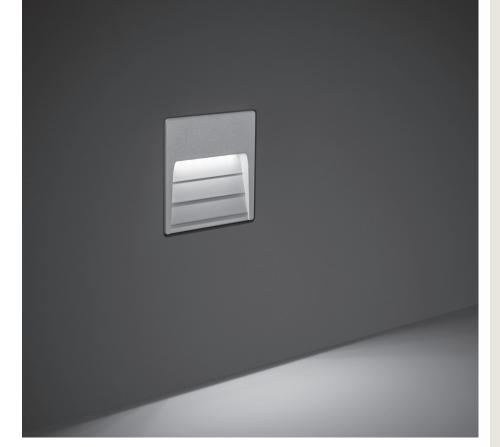

## **SURF RECESS**

Square wall-recessed luminaire for outdoor installation, phospho-chromatised and polyester powder coated extruded copper-free aluminium body, tempered frosted glass diffuser, moulded silicone gaskets, polypropylene housing for recess. Built-in LED driver 220-240V 50-60Hz, with 6 CREE XH-G mid-power LED. IP65 rating.