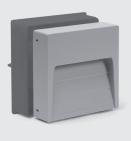

## **SURF RECESS**

Square wall-recessed luminaire for outdoor installation, phospho-chromatised and polyester powder coated extruded copper-free aluminium body, tempered frosted glass diffuser, moulded silicone gaskets, polypropylene housing for recess. Built-in LED driver 220-240V 50-60Hz, with 6 CREE XH-G mid-power LED. IP65 rating.

## **Technical data**

| Wattage      | 4 WATT                                                             |  |
|--------------|--------------------------------------------------------------------|--|
| IP Rating    | IP65                                                               |  |
| IK Rating    | IK08                                                               |  |
| Material     | High corrosion resistance<br>die-cast copper-free<br>aluminum body |  |
| Coating      | Polyester powder coating with phosphocromating pre-finish          |  |
| Light source | NR. 6 x CREE XH-G LED                                              |  |
| Screws       | Stainless steel                                                    |  |
| Transformer  | Electrical power supply 220/240V 50/60Hz built-in                  |  |
| Gasket       | Silicone rubber                                                    |  |
| Glass        | Tempered                                                           |  |
| Cable gland  | M12 rubber grommet                                                 |  |
| Power cable  | 0.10 mt power cable included                                       |  |
| Gross weight | 0,70 Kg                                                            |  |
| Included     | Polypropylene housing for recess                                   |  |
|              |                                                                    |  |