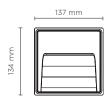

## **SURF RECESS**

Square wall-recessed luminaire for outdoor installation, phospho-chromatised and polyester powder coated extruded copper-free aluminium body, tempered frosted glass diffuser, moulded silicone gaskets, polypropylene housing for recess. Built-in LED driver 220-240V 50-60Hz, with 6 CREE XH-G mid-power LED. IP65 rating.

## **Technical data**

| Wattage      | 4 WATT                                                             |  |
|--------------|--------------------------------------------------------------------|--|
| IP Rating    | IP65                                                               |  |
| IK Rating    | IK08                                                               |  |
| Material     | High corrosion resistance<br>die-cast copper-free<br>aluminum body |  |
| Coating      | Polyester powder coating with phosphocromating pre-finish          |  |
| Light source | NR. 6 x CREE XH-G LED                                              |  |
| Screws       | Stainless steel                                                    |  |
| Transformer  | Electrical power supply 220/240V 50/60Hz built-in                  |  |
| Gasket       | Silicone rubber                                                    |  |
| Glass        | Tempered                                                           |  |
| Cable gland  | M12 rubber grommet                                                 |  |
| Power cable  | 0.10 mt power cable included                                       |  |
| Gross weight | 0,70 Kg                                                            |  |
| Included     | Polypropylene housing for recess                                   |  |
|              |                                                                    |  |