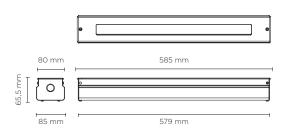

# LINE STEP 01

Linear wall-recessed luminaire for outdoor installation, length 500mm, Phosphochromatised and polyester powder coated extruded copper-free aluminium body and stainless steel AISI 304 frame, tempered frosted glass diffuser, moulded silicone gaskets, stainless steel recessing sleeve. Asymmetrical light distribution. Built-in LED driver 220-240V 50-60Hz, with 28 CREE XH-G mid-power LED. IP67 rating.

#### **Technical data**

| recillical data  |                                                                    |  |
|------------------|--------------------------------------------------------------------|--|
| Wattage          | 17 WATT                                                            |  |
| IP Rating        | IP67                                                               |  |
| IK Rating        | IKO9                                                               |  |
| Material         | High corrosion resistance<br>extruded copper-free<br>aluminum body |  |
| Coating          | Polyester powder coating with phosphocromating pre-finish          |  |
| Trim             | Stainless steel AISI 304                                           |  |
| Light source     | NR. 28 CREE XH-G mid-power<br>LED                                  |  |
| Screws           | Stainless steel                                                    |  |
| Recessing sleeve | Stainless steel                                                    |  |
| Transformer      | Electronic power supply 220/240V 50/60Hz built-in                  |  |
| Cable gland      | Double PG9                                                         |  |
| Gasket           | Silicone rubber                                                    |  |
| Glass            | Tempered frosted diffuser                                          |  |
| Power cable      | 1 mt. neoprene power cable included                                |  |
| Gross weight     | 4,00 Kg                                                            |  |