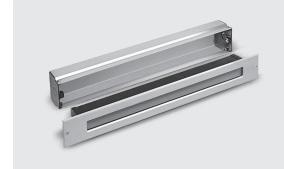

# LINE STEP 01

Linear wall-recessed luminaire for outdoor installation, length 500mm, Phosphochromatised and polyester powder coated extruded copper-free aluminium body and stainless steel AISI 304 frame, tempered frosted glass diffuser, moulded silicone gaskets, stainless steel recessing sleeve. Asymmetrical light distribution. Built-in LED driver 220-240V 50-60Hz, with 28 CREE XH-G mid-power LED. IP67 rating.

#### **Technical data**

| recillical data  |                                                                    |  |
|------------------|--------------------------------------------------------------------|--|
| Wattage          | 17 WATT                                                            |  |
| IP Rating        | IP67                                                               |  |
| IK Rating        | IKO9                                                               |  |
| Material         | High corrosion resistance<br>extruded copper-free<br>aluminum body |  |
| Coating          | Polyester powder coating with phosphocromating pre-finish          |  |
| Trim             | Stainless steel AISI 304                                           |  |
| Light source     | NR. 28 CREE XH-G mid-power<br>LED                                  |  |
| Screws           | Stainless steel                                                    |  |
| Recessing sleeve | Stainless steel                                                    |  |
| Transformer      | Electronic power supply 220/240V 50/60Hz built-in                  |  |
| Cable gland      | Double PG9                                                         |  |
| Gasket           | Silicone rubber                                                    |  |
| Glass            | Tempered frosted diffuser                                          |  |
| Power cable      | 1 mt. neoprene power cable included                                |  |
| Gross weight     | 4,00 Kg                                                            |  |