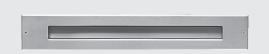

# LINE STEP 01

Linear wall-recessed luminaire for outdoor installation, length 500mm, Phosphochromatised and polyester powder coated extruded copper-free aluminium body and stainless steel AISI 304 frame, tempered frosted glass diffuser, moulded silicone gaskets, stainless steel recessing sleeve. Asymmetrical light distribution. Built-in LED driver 220-240V 50-60Hz, with 28 CREE XH-G mid-power LED. IP67 rating.

#### **Technical data**

| recillical data  |                                                                    |  |
|------------------|--------------------------------------------------------------------|--|
| Wattage          | 17 WATT                                                            |  |
| IP Rating        | IP67                                                               |  |
| IK Rating        | IKO9                                                               |  |
| Material         | High corrosion resistance<br>extruded copper-free<br>aluminum body |  |
| Coating          | Polyester powder coating with phosphocromating pre-finish          |  |
| Trim             | Stainless steel AISI 304                                           |  |
| Light source     | NR. 28 CREE XH-G mid-power<br>LED                                  |  |
| Screws           | Stainless steel                                                    |  |
| Recessing sleeve | Stainless steel                                                    |  |
| Transformer      | Electronic power supply 220/240V 50/60Hz built-in                  |  |
| Cable gland      | Double PG9                                                         |  |
| Gasket           | Silicone rubber                                                    |  |
| Glass            | Tempered frosted diffuser                                          |  |
| Power cable      | 1 mt. neoprene power cable included                                |  |
| Gross weight     | 4,00 Kg                                                            |  |