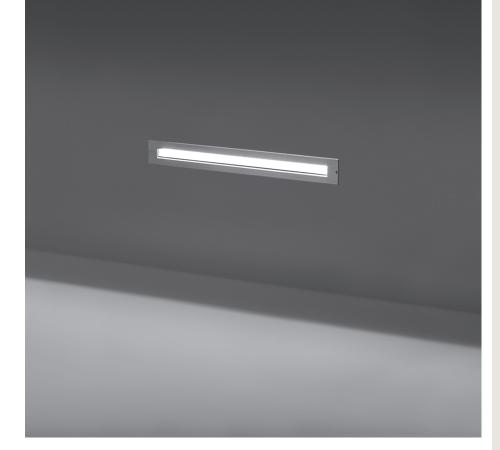

# LINE STEP 01

Linear wall-recessed luminaire for outdoor installation, length 500mm, Phosphochromatised and polyester powder coated extruded copper-free aluminium body and stainless steel AISI 304 frame, tempered frosted glass diffuser, moulded silicone gaskets, stainless steel recessing sleeve. Asymmetrical light distribution. Built-in LED driver 220-240V 50-60Hz, with 28 CREE XH-G mid-power LED. IP67 rating.