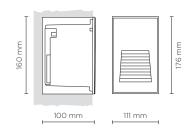

## STEP QUADRO Q 06

Recessed linear steplight for outdoor installation in the wall, phospho-chromatised and polyester powder coated die-cast copper-free aluminium body and frame, tempered frosted glass diffuser, polypropilene housing for recess, moulded silicone gasket and stainless steel screws. Built-in LED driver 220-240V 50-60Hz, with 24 low-power SMD3528 LED. IP65 rating.

## **Technical data**

| Wattage      | 2 WATT                                                                       |  |
|--------------|------------------------------------------------------------------------------|--|
| IP Rating    | IP65                                                                         |  |
| IK Rating    | IK08                                                                         |  |
| Material     | High corrosion resistance<br>die-cast copper-free<br>aluminum body and frame |  |
| Coating      | Polyester powder coating with phosphocromating pre-finish                    |  |
| Light source | NR. 18 x SMD3528 LED                                                         |  |
| Screws       | Stainless steel                                                              |  |
| Transformer  | Electronic power supply<br>220/240V 50/60Hz<br>built-in                      |  |
| Cable        | 0.50 mt. neoprene power cable included                                       |  |
| Gasket       | Silicone rubber                                                              |  |
| Glass        | Tempered                                                                     |  |
| Gross weight | 0,90 Kg                                                                      |  |
| Included     | Polypropilene recessing box                                                  |  |
|              |                                                                              |  |