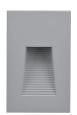

## STEP QUADRO Q 06

Recessed linear steplight for outdoor installation in the wall, phospho-chromatised and polyester powder coated die-cast copper-free aluminium body and frame, tempered frosted glass diffuser, polypropilene housing for recess, moulded silicone gasket and stainless steel screws. Built-in LED driver 220-240V 50-60Hz, with 24 low-power SMD3528 LED. IP65 rating.