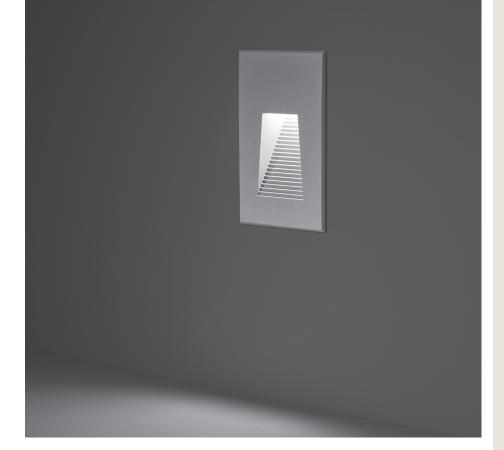

## STEP QUADRO Q 06

Recessed linear steplight for outdoor installation in the wall, phospho-chromatised and polyester powder coated die-cast copper-free aluminium body and frame, tempered frosted glass diffuser, polypropilene housing for recess, moulded silicone gasket and stainless steel screws. Built-in LED driver 220-240V 50-60Hz, with 24 low-power SMD3528 LED. IP65 rating.