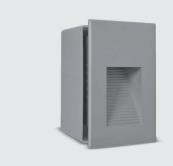

## STEP QUADRO Q 06

Recessed linear steplight for outdoor installation in the wall, phospho-chromatised and polyester powder coated die-cast copper-free aluminium body and frame, tempered frosted glass diffuser, polypropilene housing for recess, moulded silicone gasket and stainless steel screws. Built-in LED driver 220-240V 50-60Hz, with 24 low-power SMD3528 LED. IP65 rating.