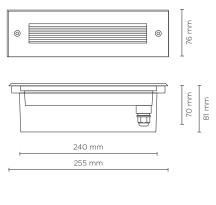

## **Technical data**

| Wattage      | 7 WATT                                                                        |
|--------------|-------------------------------------------------------------------------------|
| IP Rating    | IP65                                                                          |
| IK Rating    | IK08                                                                          |
| Material     | High corrosion resistance<br>die-cast copper-free<br>aluminum body and frame. |
| Coating      | Polyester powder coating<br>with phosphocromating<br>pre-finish               |
| Light source | NR. 15 x SMD5630 LED                                                          |
| Screws       | Stainless steel                                                               |
| Transformer  | Electronic power supply<br>220/240V 50/60Hz<br>built-in                       |
| Cable        | 0.5 mt. neoprene power cable included                                         |
| Gasket       | Silicone rubber                                                               |
| Glass        | Tempered                                                                      |
| Gross weight | 1,00 Kg                                                                       |
|              |                                                                               |