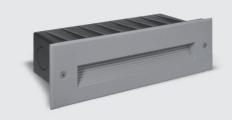

## 502017 STEP LINEAR 06

Recessed linear steplight for outdoor installation in the wall, phospho-chromatised and polyester powder coated die-cast copper-free aluminium body and frame, tempered frosted glass diffuser, polypropilene housing for recess, moulded silicone gasket and stainless steel screws. Built-in LED driver 220-240V 50-60Hz, with 15 low-power SMD5630 LED. IP65 rating.

## Finish color options:

Textured Grey RAL 9006