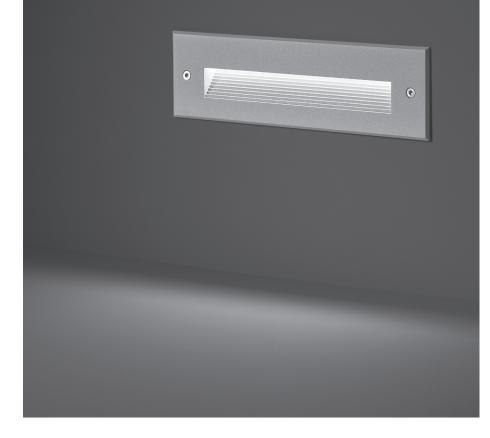

## 502017 STEP LINEAR 06

Recessed linear steplight for outdoor installation in the wall, phospho-chromatised and polyester powder coated die-cast copper-free aluminium body and frame, tempered frosted glass diffuser, polypropilene housing for recess, moulded silicone gasket and stainless steel screws. Built-in LED driver 220-240V 50-60Hz, with 15 low-power SMD5630 LED. IP65 rating.

## Finish color options:

Textured Grey RAL 9006