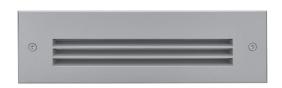

## STEP LINEAR 05

 $\label{lem:constraint} \textbf{Recessed linear steplight for outdoor installation in the wall, phospho-chromatised and}$ polyester powder coated die-cast copper-free aluminium body and frame, tempered frosted glass diffuser, polypropilene housing for recess, moulded silicone gasket and stainless steel screws. Built-in LED driver 220-240V 50-60Hz, with 54 low-power SMD3528 LED. IP65 rating.

## **Technical data**

| Wattage      | 7 WATT                                                                  |  |
|--------------|-------------------------------------------------------------------------|--|
| IP Rating    | IP65                                                                    |  |
| IK Rating    | IK08                                                                    |  |
| Material     | High corrosion resistance die-cast copper-free aluminum body and frame. |  |
| Coating      | Polyester powder coating with phosphocromating pre-finish               |  |
| Light source | NR. 54 x SMD3528 LED                                                    |  |
| Screws       | Stainless steel                                                         |  |
| Transformer  | Electronic power supply<br>220/240V 50/60Hz<br>built-in                 |  |
| Cable        | 0.5 mt. neoprene power cable included                                   |  |
| Gasket       | Silicone rubber                                                         |  |
| Glass        | Tempered                                                                |  |
| Gross weight | 1,05 Kg                                                                 |  |
|              |                                                                         |  |