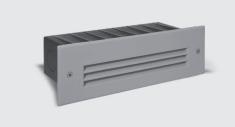

## STEP LINEAR 05

 $\label{lem:constraint} \textbf{Recessed linear steplight for outdoor installation in the wall, phospho-chromatised and}$ polyester powder coated die-cast copper-free aluminium body and frame, tempered frosted glass diffuser, polypropilene housing for recess, moulded silicone gasket and stainless steel screws. Built-in LED driver 220-240V 50-60Hz, with 54 low-power SMD3528 LED. IP65 rating.