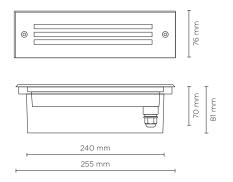

## STEP LINEAR 05

 $\label{lem:constraint} \textbf{Recessed linear steplight for outdoor installation in the wall, phospho-chromatised and}$ polyester powder coated die-cast copper-free aluminium body and frame, tempered frosted glass diffuser, polypropilene housing for recess, moulded silicone gasket and stainless steel screws. Built-in LED driver 220-240V 50-60Hz, with 54 low-power SMD3528 LED. IP65 rating.

## **Technical data**

| Wattage      | 7 WATT                                                                  |  |
|--------------|-------------------------------------------------------------------------|--|
| IP Rating    | IP65                                                                    |  |
| IK Rating    | IK08                                                                    |  |
| Material     | High corrosion resistance die-cast copper-free aluminum body and frame. |  |
| Coating      | Polyester powder coating with phosphocromating pre-finish               |  |
| Light source | NR. 54 x SMD3528 LED                                                    |  |
| Screws       | Stainless steel                                                         |  |
| Transformer  | Electronic power supply<br>220/240V 50/60Hz<br>built-in                 |  |
| Cable        | 0.5 mt. neoprene power cable included                                   |  |
| Gasket       | Silicone rubber                                                         |  |
| Glass        | Tempered                                                                |  |
| Gross weight | 1,05 Kg                                                                 |  |
|              |                                                                         |  |