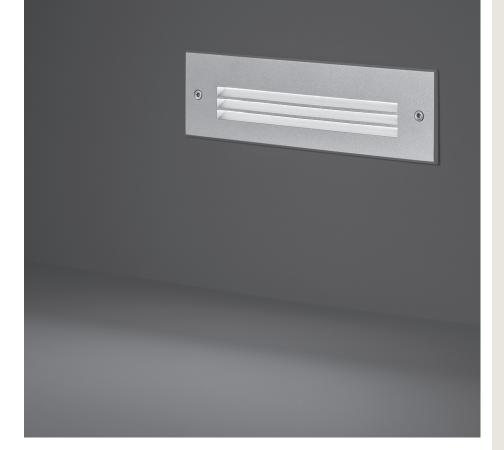

## STEP LINEAR 05

 $\label{lem:constraint} \textbf{Recessed linear steplight for outdoor installation in the wall, phospho-chromatised and}$ polyester powder coated die-cast copper-free aluminium body and frame, tempered frosted glass diffuser, polypropilene housing for recess, moulded silicone gasket and stainless steel screws. Built-in LED driver 220-240V 50-60Hz, with 54 low-power SMD3528 LED. IP65 rating.