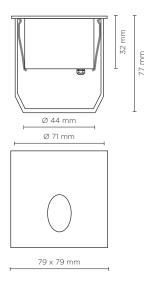

#### **Technical data**

| Wattage        | 1 WATT                                                  |  |
|----------------|---------------------------------------------------------|--|
| IP Rating      | IP65                                                    |  |
| IK Rating      | IK07                                                    |  |
| Body and frame | Stainless Steel AISI 316                                |  |
| Light source   | NR.1 x 1W CREE LED                                      |  |
| Screws         | Stainless steel                                         |  |
| Transformer    | Electronic power supply<br>220/240V 50/60Hz<br>built-in |  |
| Cable          | 0.2 mt. neoprene power cable included                   |  |
| Gasket         | Silicone rubber                                         |  |
| Glass          | Tempered                                                |  |
| Gross weight   | 0,60 Kg                                                 |  |
| Included       | Polypropilene recessing box                             |  |
|                |                                                         |  |