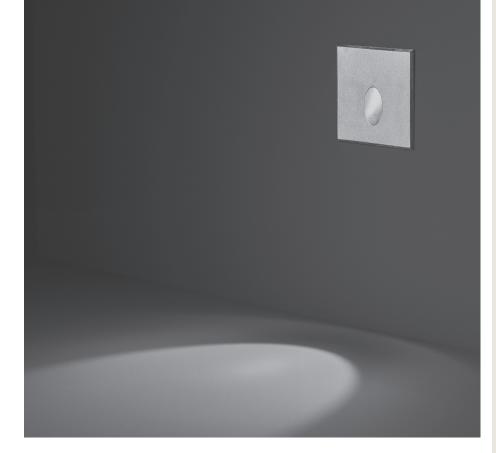

# **STEP QUADRO Q 03**

Recessed square steplight for outdoor installation in the wall, stainless steel AISI 316 body and frame, tempered safety glass, moulded silicone gasket and stainless steel screws. Built-in LED driver 220-240V 50-60Hz, with 1 high-power CREE LED. IP65 rating.