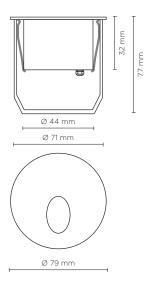

## STEP TONDO T 03

Recessed round steplight for outdoor installation in the wall, stainless steel AISI 316 body and frame, tempered safety glass, moulded silicone gasket and stainless steel screws. Built-in LED driver 220-240V 50-60Hz, with 1 high-power CREE LED. IP65 rating.

## **Technical data**

| Wattage        | 1 WATT                                                  |
|----------------|---------------------------------------------------------|
| IP Rating      | IP65                                                    |
| IK Rating      | IK07                                                    |
| Body and frame | Stainless Steel AISI 316                                |
| Light source   | NR. 1 x 1W CREE LED                                     |
| Screws         | Stainless steel                                         |
| Transformer    | Electronic power supply<br>220/240V 50/60Hz<br>built-in |
| Cable          | 0.2 mt. neoprene power cable included                   |
| Gasket         | Silicone rubber                                         |
| Glass          | Tempered                                                |
| Gross weight   | 0,60 Kg                                                 |
| Included       | Polypropilene recessing box                             |
|                |                                                         |