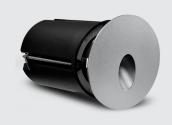

## STEP TONDO T 03

Recessed round steplight for outdoor installation in the wall, stainless steel AISI 316 body and frame, tempered safety glass, moulded silicone gasket and stainless steel screws. Built-in LED driver 220-240V 50-60Hz, with 1 high-power CREE LED. IP65 rating.