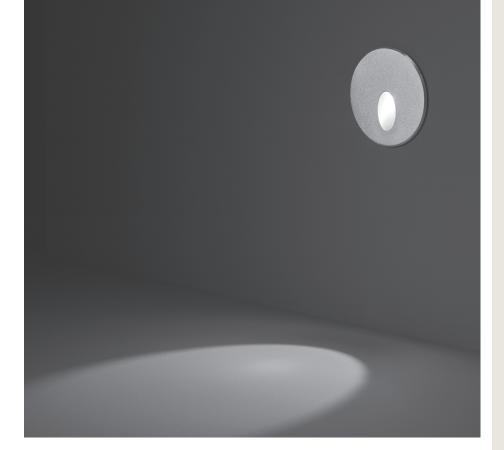

## STEP TONDO T 03

Recessed round steplight for outdoor installation in the wall, stainless steel AISI 316 body and frame, tempered safety glass, moulded silicone gasket and stainless steel screws. Built-in LED driver 220-240V 50-60Hz, with 1 high-power CREE LED. IP65 rating.

## **Technical data**

| Wattage        | 1 WATT                                                  |
|----------------|---------------------------------------------------------|
| IP Rating      | IP65                                                    |
| IK Rating      | IK07                                                    |
| Body and frame | Stainless Steel AISI 316                                |
| Light source   | NR. 1 x 1W CREE LED                                     |
| Screws         | Stainless steel                                         |
| Transformer    | Electronic power supply<br>220/240V 50/60Hz<br>built-in |
| Cable          | 0.2 mt. neoprene power cable included                   |
| Gasket         | Silicone rubber                                         |
| Glass          | Tempered                                                |
| Gross weight   | 0,60 Kg                                                 |
| Included       | Polypropilene recessing box                             |
|                |                                                         |