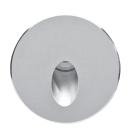

## STEP TONDO T 03

Recessed round steplight for outdoor installation in the wall, stainless steel AISI 316 body and frame, tempered safety glass, moulded silicone gasket and stainless steel screws. Built-in LED driver 220-240V 50-60Hz, with 1 high-power CREE LED. IP65 rating.

## **Technical data**

| Wattage        | 1 WATT                                                  |
|----------------|---------------------------------------------------------|
| IP Rating      | IP65                                                    |
| IK Rating      | IK07                                                    |
| Body and frame | Stainless Steel AISI 316                                |
| Light source   | NR. 1 x 1W CREE LED                                     |
| Screws         | Stainless steel                                         |
| Transformer    | Electronic power supply<br>220/240V 50/60Hz<br>built-in |
| Cable          | 0.2 mt. neoprene power cable included                   |
| Gasket         | Silicone rubber                                         |
| Glass          | Tempered                                                |
| Gross weight   | 0,60 Kg                                                 |
| Included       | Polypropilene recessing box                             |
|                |                                                         |