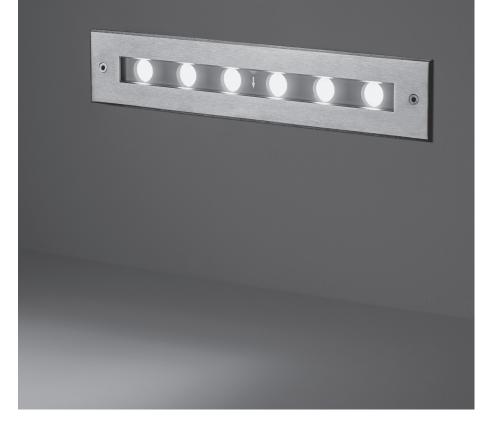

## 502013 STEP LINEAR 04

Recessed linear steplight for outdoor installation in the wall, asymmetrical light distribution, phospho-chromatised and polyester powder coated die-cast copper-free aluminium body, stainless steel frame, tempered clear glass, polypropilene housing for recess, moulded silicone gasket and stainless steel screws. Built-in LED driver 220-240V 50-60Hz, with 6 high-power OSRAM LED. IP65 rating.