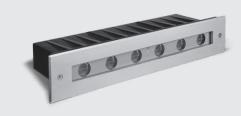

## 502013 STEP LINEAR 04

Recessed linear steplight for outdoor installation in the wall, asymmetrical light distribution, phospho-chromatised and polyester powder coated die-cast copper-free aluminium body, stainless steel frame, tempered clear glass, polypropilene housing for recess, moulded silicone gasket and stainless steel screws. Built-in LED driver 220-240V 50-60Hz, with 6 high-power OSRAM LED. IP65 rating.