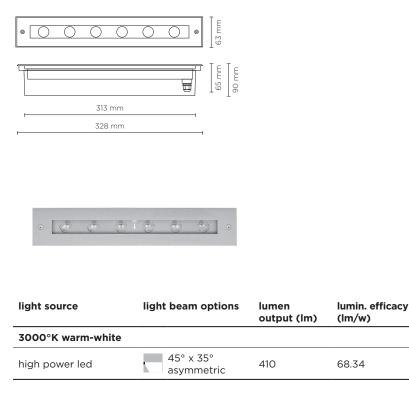

## 502013 STEP LINEAR 04

Recessed linear steplight for outdoor installation in the wall, asymmetrical light distribution, phospho-chromatised and polyester powder coated die-cast copper-free aluminium body, stainless steel frame, tempered clear glass, polypropilene housing for recess, moulded silicone gasket and stainless steel screws. Built-in LED driver 220-240V 50-60Hz, with 6 high-power OSRAM LED. IP65 rating.

## **Technical data**

| Wattage      | 6 WATT                                                             |
|--------------|--------------------------------------------------------------------|
| IP Rating    | IP65                                                               |
| IK Rating    | IK08                                                               |
| Material     | High corrosion resistance<br>die-cast copper-free<br>aluminum body |
| Coating      | Polyester powder coating<br>with phosphocromating<br>pre-finish    |
| Frame        | Stainless Steel AISI 304                                           |
| Light source | NR. 6 x OSRAM LED                                                  |
| Screws       | Stainless steel                                                    |
| Transformer  | Electronic power supply<br>220/240V 50/60Hz<br>built-in            |
| Cable        | 0.5 mt. neoprene power cable included                              |
| Gasket       | Silicone rubber                                                    |
| Glass        | Tempered                                                           |
| Gross weight | 1,30 Kg                                                            |
| Included     | Polypropilene recessing box                                        |
|              |                                                                    |