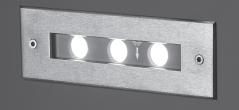

## 502012 STEP LINEAR 03

Recessed linear steplight for outdoor installation in the wall, asymmetrical light distribution, phospho-chromatised and polyester powder coated die-cast copper-free aluminium body, stainless steel frame, tempered clear glass, polypropilene housing for recess, moulded silicone gasket and stainless steel screws. Built-in LED driver 220-240V 50-60Hz, with 3 high-power OSRAM LED. IP65 rating.