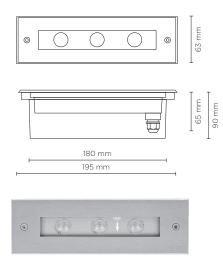

## 502012 STEP LINEAR 03

Recessed linear steplight for outdoor installation in the wall, asymmetrical light distribution, phospho-chromatised and polyester powder coated die-cast copper-free aluminium body, stainless steel frame, tempered clear glass, polypropilene housing for recess, moulded silicone gasket and stainless steel screws. Built-in LED driver 220-240V 50-60Hz, with 3 high-power OSRAM LED. IP65 rating.

## Technical data

| Wattage      | 3 WATT                                                             |  |
|--------------|--------------------------------------------------------------------|--|
| IP Rating    | IP65                                                               |  |
| IK Rating    | IK08                                                               |  |
| Material     | High corrosion resistance<br>die-cast copper-free<br>aluminum body |  |
| Coating      | Polyester powder coating<br>with phosphocromating<br>pre-finish    |  |
| Frame        | Stainless Steel AISI 304                                           |  |
| Light source | NR. 3 x OSRAM LED                                                  |  |
| Screws       | Stainless steel                                                    |  |
| Transformer  | Electronic power supply<br>220/240V 50/60Hz<br>built-in            |  |
| Cable        | 0.5 mt. neoprene power cable included                              |  |
| Gasket       | Silicone rubber                                                    |  |
| Glass        | Tempered                                                           |  |
| Gross weight | 0,90 Kg                                                            |  |
| Included     | Polypropilene recessing box                                        |  |
|              |                                                                    |  |