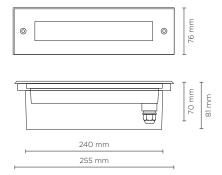

## STEP LINEAR 01

Recessed linear steplight for outdoor installation in the wall, phospho-chromatised and polyester powder coated die-cast copper-free aluminium body, stainless steel frame, tempered frosted glass diffuser, polypropilene housing for recess, moulded silicone gasket and stainless steel screws. Built-in LED driver 220-240V 50-60Hz, with 54 low-power SMD3528 LED. IP65 rating.

## **Technical data**

| Wattage      | 7 WATT                                                             |  |
|--------------|--------------------------------------------------------------------|--|
| IP Rating    | IP65                                                               |  |
| IK Rating    | IK08                                                               |  |
| Material     | High corrosion resistance<br>die-cast copper-free<br>aluminum body |  |
| Coating      | Polyester powder coating with phosphocromating pre-finish          |  |
| Frame        | Stainless Steel AISI 304                                           |  |
| Light source | NR. 54 x SMD3528 LED                                               |  |
| Screws       | Stainless steel                                                    |  |
| Transformer  | Electronic power supply<br>220/240V 50/60Hz<br>built-in            |  |
| Cable        | 0.5 mt. neoprene power cable included                              |  |
| Gasket       | Silicone rubber                                                    |  |
| Glass        | Tempered safety fully frosted                                      |  |
| Gross weight | 1,20 Kg                                                            |  |
| Included     | Polypropilene recessing box                                        |  |
|              |                                                                    |  |