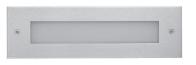

## STEP LINEAR 01

Recessed linear steplight for outdoor installation in the wall, phospho-chromatised and polyester powder coated die-cast copper-free aluminium body, stainless steel frame, tempered frosted glass diffuser, polypropilene housing for recess, moulded silicone gasket and stainless steel screws. Built-in LED driver 220-240V 50-60Hz, with 54 low-power SMD3528 LED. IP65 rating.

## Finish color options:

Stainless Steel