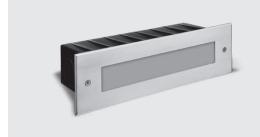

## STEP LINEAR 01

Recessed linear steplight for outdoor installation in the wall, phospho-chromatised and polyester powder coated die-cast copper-free aluminium body, stainless steel frame, tempered frosted glass diffuser, polypropilene housing for recess, moulded silicone gasket and stainless steel screws. Built-in LED driver 220-240V 50-60Hz, with 54 low-power SMD3528 LED. IP65 rating.