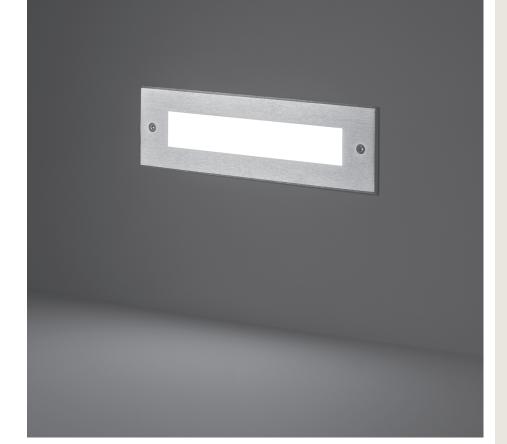

## STEP LINEAR 01

Recessed linear steplight for outdoor installation in the wall, phospho-chromatised and polyester powder coated die-cast copper-free aluminium body, stainless steel frame, tempered frosted glass diffuser, polypropilene housing for recess, moulded silicone gasket and stainless steel screws. Built-in LED driver 220-240V 50-60Hz, with 54 low-power SMD3528 LED. IP65 rating.

## Finish color options:

Stainless Steel