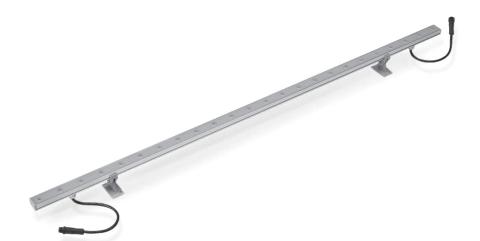

# TARGET 1000

1.005 mm LED bar for outdoor installation on a wall; installation with two fixing holders, adjustable through 180°. Anodized aluminium body, tempered safety glass and stainless steel screws. Double power cable with male/female quick couplings included, suitable for in-line installation. Remote driver 24V DC needed. With nr. 24 x 0.5W Nichia mid-power LED. IP65 rating.