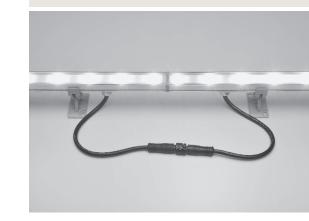

# TARGET 1000

1.005 mm LED bar for outdoor installation on a wall; installation with two fixing holders, adjustable through 180°. Anodized aluminium body, tempered safety glass and stainless steel screws. Double power cable with male/female quick couplings included, suitable for in-line installation. Remote driver 24V DC needed. With nr. 24 x 0.5W Nichia mid-power LED. IP65 rating.

## Finish color options:

| 12 **/ (1 1                                                                                     |
|-------------------------------------------------------------------------------------------------|
| IP65                                                                                            |
| IK07                                                                                            |
| Anodized aluminum silver finish                                                                 |
| NR. 24 x 0.5W Nichia mid-power<br>LED                                                           |
| Stainless steel                                                                                 |
| Remote 24V DC driver needed                                                                     |
| through 180 degrees                                                                             |
| Double power cables included, supplied with male/female quick coupling for in-line installation |
| Tempered, 23 mm thickness                                                                       |
| Silicone rubber                                                                                 |
| 0,50 Kg                                                                                         |
|                                                                                                 |