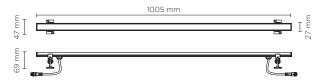

# TARGET 1000

1.005 mm LED bar for outdoor installation on a wall; installation with two fixing holders, adjustable through 180°. Anodized aluminium body, tempered safety glass and stainless steel screws. Double power cable with male/female quick couplings included, suitable for in-line installation. Remote driver 24V DC needed. With nr. 24 x 0.5W Nichia mid-power LED. IP65 rating.