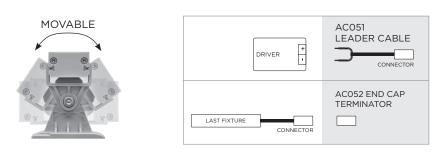

# TARGET 1000

1.005 mm LED bar for outdoor installation on a wall; installation with two fixing holders, adjustable through 180°. Anodized aluminium body, tempered safety glass and stainless steel screws. Double power cable with male/female quick couplings included, suitable for in-line installation. Remote driver 24V DC needed. With nr. 24 x 0.5W Nichia mid-power LED. IP65 rating.