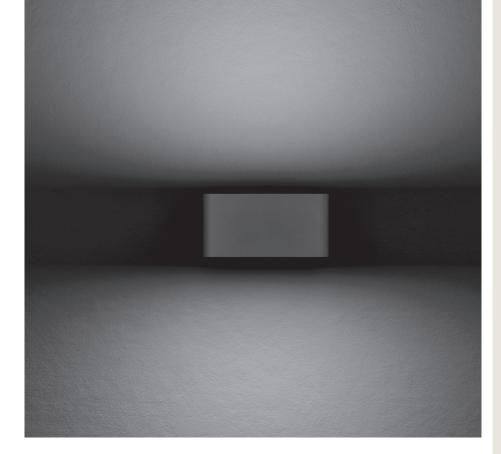

# WALLBOX MINI DIFFUSED 02

Wall applique for outdoor wall installation, with up&down light distribution. Luminaire body is made of extruded copper-free aluminum, secured with die-cast aluminum base, tempered safety glass and stainless steel screws. Diffused light distribution. Built-in LED driver 220-240V 50-60Hz, with 40 x mid-power SAMSUNG 2835 LED. IP66 rating.