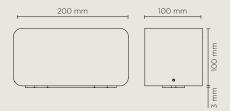

### **Technical data**

| Wattage              | 16 WATT                                                     |  |
|----------------------|-------------------------------------------------------------|--|
| IP Rating            | IP66                                                        |  |
| IK Rating            | IK08                                                        |  |
| Material             | High corrosion resistance<br>extruded copper-free aluminium |  |
| Coating              | Polyester powder coating wit phosphocromating pre-finish    |  |
| Light source         | 40 x mid-power SAMSUNG<br>2835 LED                          |  |
| Screws               | Stainless steel                                             |  |
| Transformer          | Electrical power supply<br>220/240V 50/60Hz built-in        |  |
| Glass                | Tempered                                                    |  |
| Power cable          | 0,5 mt. power cable included                                |  |
| Gross weight 1,70 Kg |                                                             |  |
|                      |                                                             |  |