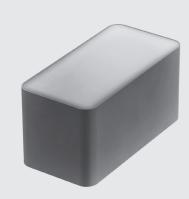

# WALLBOX MINI DIFFUSED 02

Wall applique for outdoor wall installation, with up&down light distribution. Luminaire body is made of extruded copper-free aluminum, secured with die-cast aluminum base, tempered safety glass and stainless steel screws. Diffused light distribution. Built-in LED driver 220-240V 50-60Hz, with 40 x mid-power SAMSUNG 2835 LED. IP66 rating.

## Finish color options:

Anthracite Grey RAL 7016 Matt Black (on request) **Technical features** 