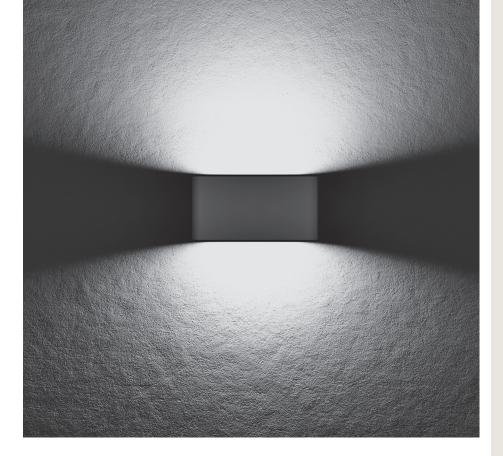

# WALLBOX MINI ASYMMETRIC 02

Wall applique for outdoor wall installation, with up&down light distribution. Luminaire body is made of extruded copper-free aluminum, secured with die-cast aluminum base, tempered safety glass and stainless steel screws. Asymmetrical wide light distribution. Built-in LED driver 220-240V 50-60Hz, with 40 x mid-power SAMSUNG 2835 LED. IP66 rating.