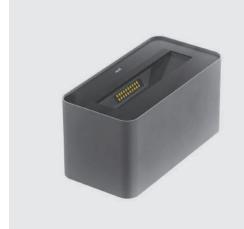

# WALLBOX MINI ASYMMETRIC 02

Wall applique for outdoor wall installation, with up&down light distribution. Luminaire body is made of extruded copper-free aluminum, secured with die-cast aluminum base, tempered safety glass and stainless steel screws. Asymmetrical wide light distribution. Built-in LED driver 220-240V 50-60Hz, with 40 x mid-power SAMSUNG 2835 LED. IP66 rating.