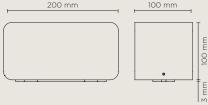

# WALLBOX MINI ASYMMETRIC 02

Wall applique for outdoor wall installation, with up&down light distribution. Luminaire body is made of extruded copper-free aluminum, secured with die-cast aluminum base, tempered safety glass and stainless steel screws. Asymmetrical wide light distribution. Built-in LED driver 220-240V 50-60Hz, with 40 x mid-power SAMSUNG 2835 LED. IP66 rating.

#### **Technical data**

| Wattage              | 16 WATT                                                  |  |  |
|----------------------|----------------------------------------------------------|--|--|
| IP Rating            | IP66                                                     |  |  |
| IK Rating            | IK08                                                     |  |  |
| Material             | High corrosion resistance extruded copper-free aluminium |  |  |
| Coating              | Polyester powder coating wit phosphocromating pre-finish |  |  |
| Light source         | 40 x mid-power SAMSUNG<br>2835 LED                       |  |  |
| Screws               | Stainless steel                                          |  |  |
| Transformer          | Electrical power supply<br>220/240V 50/60Hz built-in     |  |  |
| Glass                | Tempered                                                 |  |  |
| Power cable          | 0,5 mt. power cable included                             |  |  |
| Gross weight 1,70 Kg |                                                          |  |  |
|                      |                                                          |  |  |