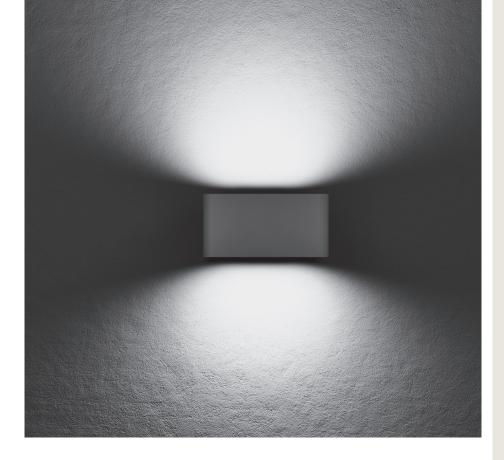

# WALLBOX MINI SYMMETRIC 02

Wall applique for outdoor wall installation, with up&down light distribution. Luminaire body is made of extruded copper-free aluminum, secured with die-cast aluminum base, tempered safety glass and stainless steel screws. Symmetrical wide light distribution. Built-in LED driver 220-240V 50-60Hz, with 40 x mid-power SAMSUNG 2835 LED. IP66 rating.

Combination of symmetric and asymmetric light distributions are possible, on request