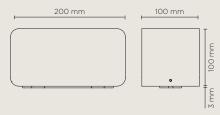

# WALLBOX MINI SYMMETRIC 02

Wall applique for outdoor wall installation, with up&down light distribution. Luminaire body is made of extruded copper-free aluminum, secured with die-cast aluminum base, tempered safety glass and stainless steel screws. Symmetrical wide light distribution. Built-in LED driver 220-240V 50-60Hz, with 40 x mid-power SAMSUNG 2835 LED. IP66 rating.

### **Technical data**

| Wattage      | 16 WATT                                                  |  |
|--------------|----------------------------------------------------------|--|
| IP Rating    | IP66                                                     |  |
| IK Rating    | IK08                                                     |  |
| Material     | High corrosion resistance extruded copper-free aluminium |  |
| Coating      | Polyester powder coating wit phosphocromating pre-finish |  |
| Light source | 40 x mid-power SAMSUNG<br>2835 LED                       |  |
| Screws       | Stainless steel                                          |  |
| Transformer  | Electrical power supply 220/240V 50/60Hz built-in        |  |
| Glass        | Tempered                                                 |  |
| Power cable  | 0,5 mt. power cable included                             |  |
| Gross weight | 1,70 Kg                                                  |  |