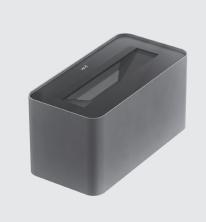

# WALLBOX MINI SYMMETRIC 02

Wall applique for outdoor wall installation, with up&down light distribution. Luminaire body is made of extruded copper-free aluminum, secured with die-cast aluminum base, tempered safety glass and stainless steel screws. Symmetrical wide light distribution. Built-in LED driver 220-240V 50-60Hz, with 40 x mid-power SAMSUNG 2835 LED. IP66 rating.

## Finish color options:

Textured Grey RAL 9006 Anthracite Grey RAL 7016