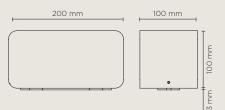

|  |
| 4000°K neutral-white |                       |         |                      |                           |  |
| high-power led       | -                     | 11°     | 2x570                | 81.43                     |  |
| high-power led       |                       | 30°     | 2x545                | 77.86                     |  |
| high-power led       |                       | 60°     | 2x520                | 74.28                     |  |
| high-power led       |                       | 45°x10° | 2x540                | 77.14                     |  |

Anthracite Grey RAL 7016

Combination of different optics are possible, on request

#### Finish color options:

Textured Grey RAL 9006

. .

Matt Black (on request) **Technical features** 



#### Available on request





### **Technical data**

| Wattage              | 14 WATT                                                     |
|----------------------|-------------------------------------------------------------|
| IP Rating            | IP66                                                        |
| IK Rating            | IK08                                                        |
| Material             | High corrosion resistance<br>extruded copper-free aluminium |
| Coating              | Polyester powder coating wit phosphocromating pre-finish    |
| Light source         | 10 x CREE XP-G3 LED                                         |
| Screws               | Stainless steel                                             |
| Transformer          | Electrical power supply<br>220/240V 50/60Hz built-in