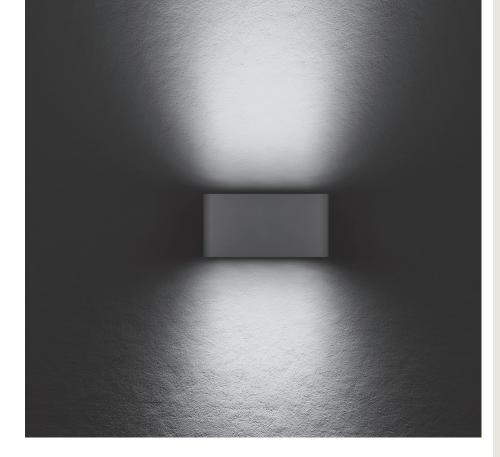

# WALLBOX MINI HP 02

Wall applique for outdoor wall installation, with up&down light distribution. Luminaire body is made of extruded copper-free aluminum, secured with die-cast aluminum base, tempered safety glass and stainless steel screws. Built-in LED driver 220-240V 50-60Hz, with nr. 10 CREE XP-G3 LED. IP66 rating.