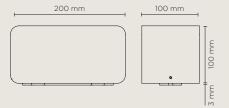

### **Technical data**

| Wattage      | 8 WATT                                                      |
|--------------|-------------------------------------------------------------|
| IP Rating    | IP66                                                        |
| IK Rating    | IK08                                                        |
| Material     | High corrosion resistance<br>extruded copper-free aluminium |
| Coating      | Polyester powder coating wit phosphocromating pre-finish    |
| Light source | 20 x mid-power SAMSUNG<br>2835 LED                          |
| Screws       | Stainless steel                                             |
| Transformer  | Electrical power supply<br>220/240V 50/60Hz built-in        |
| Glass        | Tempered                                                    |
| Power cable  | 0,5 mt. power cable included                                |
| Gross weight | 1,70 Kg                                                     |
|              |                                                             |