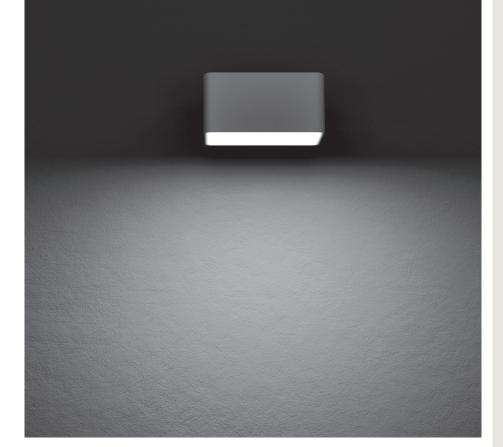

# WALLBOX MINI DIFFUSED 01

Wall applique for outdoor wall installation, with one side light distribution. Luminaire body is made of extruded copper-free aluminum, secured with die-cast aluminum base, tempered safety glass and stainless steel screws. Diffused light distribution. Built-in LED driver 220-240V 50-60Hz, with 20 x mid-power SAMSUNG 2835 LED. IP66 rating.