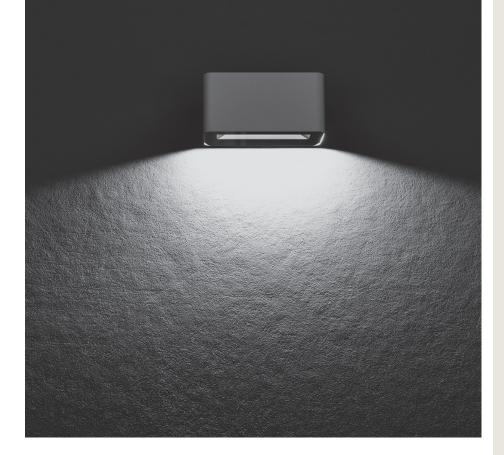

# 403203

Wall applique for outdoor wall installation, with one side light distribution. Luminaire body is made of extruded copper-free aluminum, secured with die-cast aluminum base, tempered safety glass and stainless steel screws. Asymmetrical wide light distribution. Built-in LED driver 220-240V 50-60Hz, with 20  $\times$ mid-power SAMSUNG 2835 LED. IP66 rating.