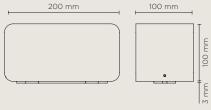

# 403203

Wall applique for outdoor wall installation, with one side light distribution. Luminaire body is made of extruded copper-free aluminum, secured with die-cast aluminum base, tempered safety glass and stainless steel screws. Asymmetrical wide light distribution. Built-in LED driver 220-240V 50-60Hz, with 20  $\times$ mid-power SAMSUNG 2835 LED. IP66 rating.

### **Technical data**

| Wattage      | 8 WATT                                                   |
|--------------|----------------------------------------------------------|
| IP Rating    | IP66                                                     |
| IK Rating    | IK08                                                     |
| Material     | High corrosion resistance extruded copper-free aluminium |
| Coating      | Polyester powder coating wit phosphocromating pre-finish |
| Light source | 20 x mid-power SAMSUNG<br>2835 LED                       |
| Screws       | Stainless steel                                          |
| Transformer  | Electrical power supply<br>220/240V 50/60Hz built-in     |
| Glass        | Tempered                                                 |
| Power cable  | 0,5 mt. power cable included                             |
| Gross weight | 1,70 Kg                                                  |
|              |                                                          |