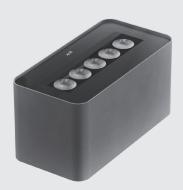

|
| IK Rating    | IK08                                                     |
| Material     | High corrosion resistance extruded copper-free aluminium |
| Coating      | Polyester powder coating wit phosphocromating pre-finish |
| Light source | 5 x CREE XP-G3 LED                                       |
| Screws       | Stainless steel                                          |
| Transformer  | Electrical power supply 220/240V 50/60Hz built-in        |
| Glass        | Tempered                                                 |
| Power cable  | 0,5 mt. power cable included                             |
| Gross weight | 1,70 Kg                                                  |
|              |                                                          |