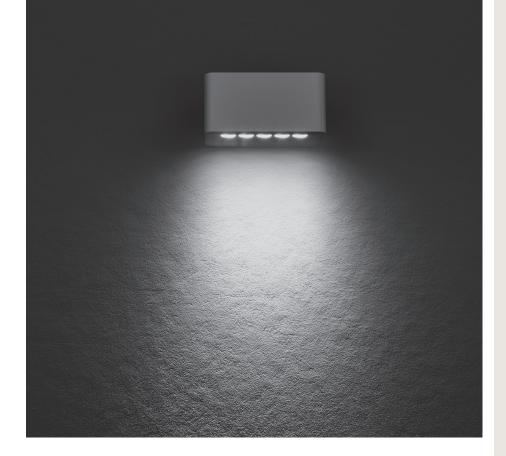

# WALLBOX MINI HP 01

Wall applique for outdoor wall installation, with one side light distribution. Luminaire body is made of extruded copper-free aluminum, secured with die-cast aluminum base, tempered safety glass and stainless steel screws. Built-in LED driver 220-240V 50-60Hz, with nr. 5 CREE XP-G3 LED. IP66 rating.