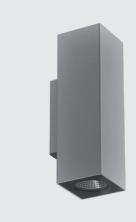

# NANOWALL SQUARE COB 02

Wall applique for outdoor installation on a façade/wall, with up&down light. Body in anodized aluminum with phosphochromatised and polyester powder coating, tempered safety glass, moulded silicone gasket and stainless steel screws. With 2 x direct 220-240V LUMENS "EDC 38C" COB LED. IP66 rating.

## Finish color options:

Textured Grey RAL 9006