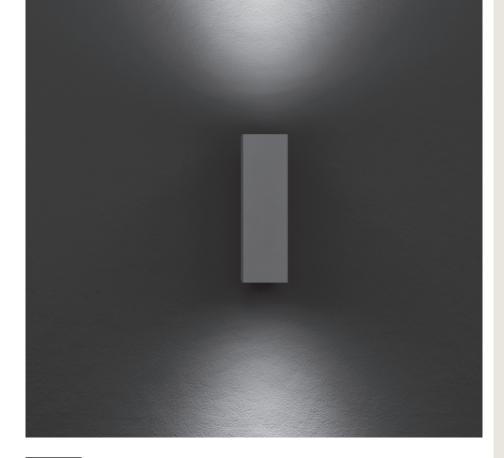

# NANOWALL SQUARE COB 02

Wall applique for outdoor installation on a façade/wall, with up&down light. Body in anodized aluminum with phosphochromatised and polyester powder coating, tempered safety glass, moulded silicone gasket and stainless steel screws. With 2 x direct 220-240V LUMENS "EDC 38C" COB LED. IP66 rating.