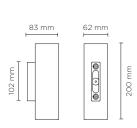

#### **Technical data**

| Wattage      | 2x8 WATT                                                  |
|--------------|-----------------------------------------------------------|
| IP Rating    | IP66                                                      |
| IK Rating    | IK09                                                      |
| Material     | Hard anodized aluminum                                    |
| Coating      | Polyester powder coating with phosphocromating pre-finish |
| Light Source | 2 x LUMENS "EDC 38C" COB<br>LED                           |
| Screws       | Stainless steel                                           |
| Transformer  | Electrical power supply 220/240V 50/60Hz built-in         |
| Gasket       | Silicone rubber                                           |
| Glass        | Tempered                                                  |
| Power cable  | 1 mt. power cable included                                |
| Gross weight | 1,60 Kg                                                   |