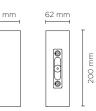

#### **Technical data**

| Wattage      | 8 WATT                                                    |
|--------------|-----------------------------------------------------------|
| IP Rating    | IP66                                                      |
| IK Rating    | IK09                                                      |
| Material     | Hard anodized aluminum                                    |
| Coating      | Polyester powder coating with phosphocromating pre-finish |
| Light Source | 1 x LUMENS "EDC 38C" COB<br>LED                           |
| Screws       | Stainless steel                                           |
| Transformer  | Electrical power supply 220/240V 50/60Hz built-in         |
| Gasket       | Silicone rubber                                           |
| Glass        | Tempered                                                  |
| Power cable  | 1 mt. power cable included                                |
| Gross weight | 1,60 Kg                                                   |
|              |                                                           |