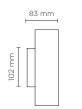

#### **Technical data**

| Wattage      | 8 WATT                                                    |
|--------------|-----------------------------------------------------------|
| IP Rating    | IP66                                                      |
| IK Rating    | IK09                                                      |
| Material     | Hard anodized aluminum                                    |
| Coating      | Polyester powder coating with phosphocromating pre-finish |
| Light Source | 1 x LUMENS "EDC 38C" COB<br>LED                           |
| Screws       | Stainless steel                                           |
| Transformer  | Electrical power supply 220/240V 50/60Hz built-in         |
| Gasket       | Silicone rubber                                           |
| Glass        | Tempered                                                  |
| Power cable  | 1 mt. power cable included                                |
| Gross weight | 1,60 Kg                                                   |
|              |                                                           |