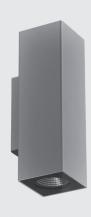

# **NANOWALL SQUARE COB 01**

Wall applique for outdoor installation on a façade/wall, with one side light only. Body in anodized aluminum with phosphochromatised and polyester powder coating, tempered safety glass, moulded silicone gasket and stainless steel screws. With 1 direct 220-240V LUMENS "EDC 38C" COB LED. IP66 rating.

#### **Technical features**

#### **Technical data**

| Wattage      | 8 WATT                                                    |
|--------------|-----------------------------------------------------------|
| IP Rating    | IP66                                                      |
| IK Rating    | IK09                                                      |
| Material     | Hard anodized aluminum                                    |
| Coating      | Polyester powder coating with phosphocromating pre-finish |
| Light Source | 1 x LUMENS "EDC 38C" COB<br>LED                           |
| Screws       | Stainless steel                                           |
| Transformer  | Electrical power supply 220/240V 50/60Hz built-in         |
| Gasket       | Silicone rubber                                           |
| Glass        | Tempered                                                  |
| Power cable  | 1 mt. power cable included                                |
| Gross weight | 1,60 Kg                                                   |
|              |                                                           |