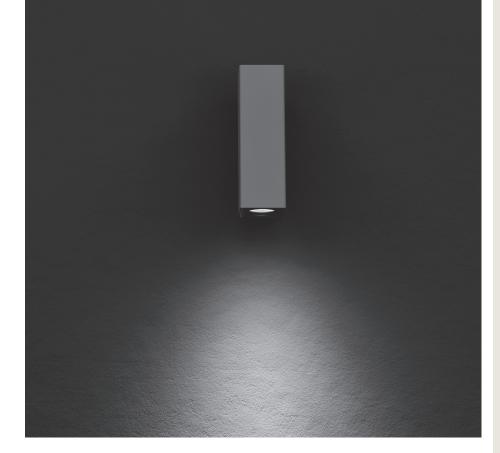

# **NANOWALL SQUARE COB 01**

Wall applique for outdoor installation on a façade/wall, with one side light only. Body in anodized aluminum with phosphochromatised and polyester powder coating, tempered safety glass, moulded silicone gasket and stainless steel screws. With 1 direct 220-240V LUMENS "EDC 38C" COB LED. IP66 rating.

#### **Technical data**

| Wattage      | 8 WATT                                                    |
|--------------|-----------------------------------------------------------|
| IP Rating    | IP66                                                      |
| IK Rating    | IK09                                                      |
| Material     | Hard anodized aluminum                                    |
| Coating      | Polyester powder coating with phosphocromating pre-finish |
| Light Source | 1 x LUMENS "EDC 38C" COB<br>LED                           |
| Screws       | Stainless steel                                           |
| Transformer  | Electrical power supply 220/240V 50/60Hz built-in         |
| Gasket       | Silicone rubber                                           |
| Glass        | Tempered                                                  |
| Power cable  | 1 mt. power cable included                                |
| Gross weight | 1,60 Kg                                                   |
|              |                                                           |