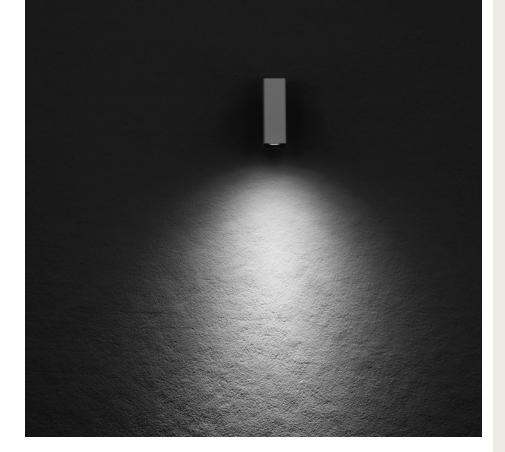

## **NANOWALL SQUARE XXS 01**

Wall applique for outdoor installation on a façade/wall, with one side light only. Body in anodized aluminum with phospho-chromatised and polyester powder coating, tempered safety glass, moulded silicone gasket and stainless steel screws. Constant current 350mA remote driver needed. With 1 x CREE "XP-G2" LED. IP66 rating.