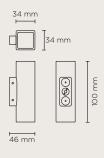

## **NANOWALL SQUARE XXS 01**

Wall applique for outdoor installation on a façade/wall, with one side light only. Body in anodized aluminum with phospho-chromatised and polyester powder coating, tempered safety glass, moulded silicone gasket and stainless steel screws. Constant current 350mA remote driver needed. With 1 x CREE "XP-G2" LED. IP66 rating.

## **Technical data**

| Wattage       | 1 WATT                                                          |
|---------------|-----------------------------------------------------------------|
| IP Rating     | IP66                                                            |
| IK Rating     | IK08                                                            |
| Material      | Hard anodized aluminum                                          |
| Coating       | polyester powder coating<br>with phosphocromating<br>pre-finish |
| Light Source  | 1x CREE "XP-G2" LED                                             |
| Screws        | Stainless steel                                                 |
| Remote driver | Constant current 350mA                                          |
| Glass         | Tempered                                                        |
| Power cable   | 0.3 mt. power cable included                                    |
| Gross weight  | 0,40 Kg                                                         |