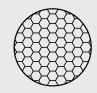

AC0124 HONEYCOMB LOUVER

| remote driver selection |                   |                        |       |         |                     |  |  |  |
|-------------------------|-------------------|------------------------|-------|---------|---------------------|--|--|--|
| brand                   | manufacturer code | type                   | watt  | IP rate | numbers of fixtures |  |  |  |
| ALVIT Italy             | AL1435S-IP        | Constant current 350mA | 14W   | IP67    | min 1 - max 8       |  |  |  |
| Meanwell                | LPC-20-350        | Constant current 350mA | 16.8W | IP67    | min 4 - max 12      |  |  |  |