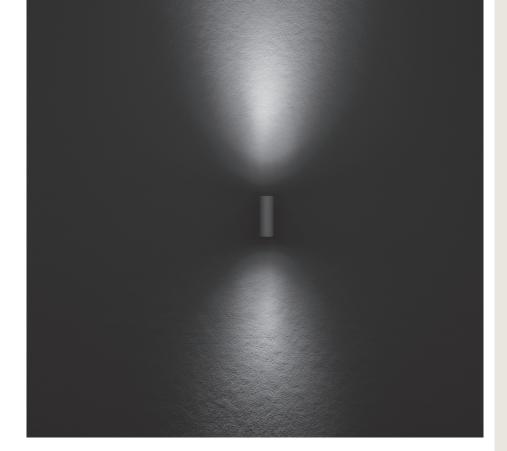

## NANOWALL ROUND XXS 02

Wall applique for outdoor installation on a façade/wall, with up&down light. Body in anodized aluminum with phospho-chromatised and polyester powder coating, tempered safety glass, moulded silicone gasket and stainless steel screws. Constant current 350mA remote driver needed. With 2 x CREE "XP-G2" LED. IP66 rating.