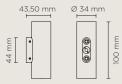

## NANOWALL ROUND XXS 02

Wall applique for outdoor installation on a façade/wall, with up&down light. Body in anodized aluminum with phospho-chromatised and polyester powder coating, tempered safety glass, moulded silicone gasket and stainless steel screws. Constant current 350mA remote driver needed. With 2 x CREE "XP-G2" LED. IP66 rating.

## **Technical data**

| Wattage       | 2x1 WATT                                                        |
|---------------|-----------------------------------------------------------------|
| IP Rating     | IP66                                                            |
| IK Rating     | IK08                                                            |
| Material      | Hard anodized aluminum                                          |
| Coating       | polyester powder coating<br>with phosphocromating<br>pre-finish |
| Light Source  | 2 x CREE "XP-G2" LED                                            |
| Screws        | Stainless steel                                                 |
| Remote driver | Constant current 350mA                                          |
| Glass         | Tempered                                                        |
| Power cable   | 0.3 mt. power cable included                                    |
| Gross weight  | 0,35 Kg                                                         |