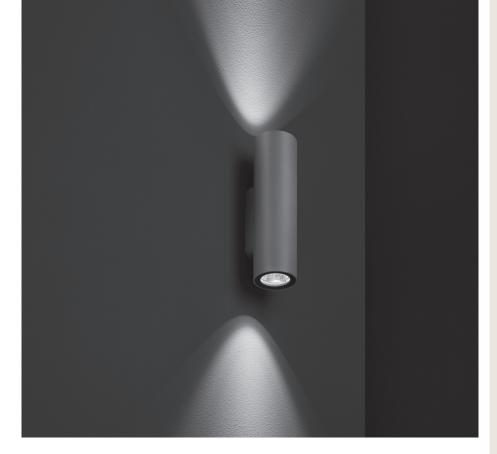

## 403102 NANOWALL ROUND COB 02

Wall applique for outdoor installation on a façade/wall, with up&down light. Body in anodized aluminum with phosphochromatised and polyester powder coating, tempered safety glass, moulded silicone gasket and stainless steel screws. With 2 x direct 220-240V LUMENS "EDC 38C" COB LED. IP66 rating.

Finish color options:

Textured Grey RAL 9006 Anthracite Grey RAL 7016 Matt Black (on request)