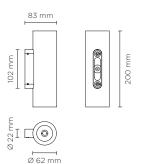

## Technical data

| Wattage      | 2x8 WATT                                                        |  |  |  |
|--------------|-----------------------------------------------------------------|--|--|--|
| IP Rating    | IP66                                                            |  |  |  |
| IK Rating    | IK09                                                            |  |  |  |
| Material     | Hard anodized aluminum                                          |  |  |  |
| Coating      | Polyester powder coating<br>with phosphocromating<br>pre-finish |  |  |  |
| Light Source | 2 x LUMENS "EDC 38C" COB<br>LED                                 |  |  |  |
| Screws       | Stainless steel                                                 |  |  |  |
| Transformer  | Electrical power supply 220/240V 50/60Hz built-in               |  |  |  |
| Gasket       | Silicone rubber                                                 |  |  |  |
| Glass        | Tempered                                                        |  |  |  |
| Power cable  | 1 mt. power cable included                                      |  |  |  |
| Gross weight | 1,30 Kg                                                         |  |  |  |
|              |                                                                 |  |  |  |