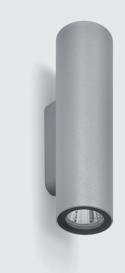

## 403102 NANOWALL ROUND COB 02

Wall applique for outdoor installation on a façade/wall, with up&down light. Body in anodized aluminum with phosphochromatised and polyester powder coating, tempered safety glass, moulded silicone gasket and stainless steel screws. With 2 x direct 220-240V LUMENS "EDC 38C" COB LED. IP66 rating.