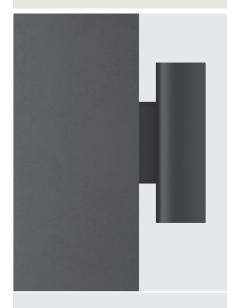

# **NANOWALL ROUND COB 01**

Wall applique for outdoor installation on a façade/wall, with one side light only. Body in anodized aluminum with phosphochromatised and polyester powder coating, tempered safety glass, moulded silicone gasket and stainless steel screws. With 1 direct 220-240V LUMENS "EDC 38C" COB LED. IP66 rating.

### **Technical features**

IP 66 IK 09

#### **Technical data**

| Wattage      | 8 WATT MAX                                                |
|--------------|-----------------------------------------------------------|
| IP Rating    | IP66                                                      |
| IK Rating    | IK09                                                      |
| Material     | Hard anodized aluminum                                    |
| Coating      | Polyester powder coating with phosphocromating pre-finish |
| Light Source | 1 x LUMENS "EDC 38C" COB<br>LED                           |
| Screws       | Stainless steel                                           |
| Transformer  | Electrical power supply 220/240V 50/60Hz built-in         |
| Gasket       | Silicone rubber                                           |
| Glass        | Tempered                                                  |
| Power cable  | 1 mt. power cable included                                |
| Gross weight | 1,30 Kg                                                   |
|              |                                                           |