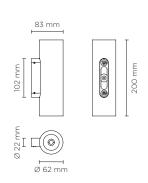

#### **Technical data**

| Wattage      | 8 WATT MAX                                                |
|--------------|-----------------------------------------------------------|
| IP Rating    | IP66                                                      |
| IK Rating    | IK09                                                      |
| Material     | Hard anodized aluminum                                    |
| Coating      | Polyester powder coating with phosphocromating pre-finish |
| Light Source | 1 x LUMENS "EDC 38C" COB<br>LED                           |
| Screws       | Stainless steel                                           |
| Transformer  | Electrical power supply 220/240V 50/60Hz built-in         |
| Gasket       | Silicone rubber                                           |
| Glass        | Tempered                                                  |
| Power cable  | 1 mt. power cable included                                |
| Gross weight | 1,30 Kg                                                   |
|              |                                                           |