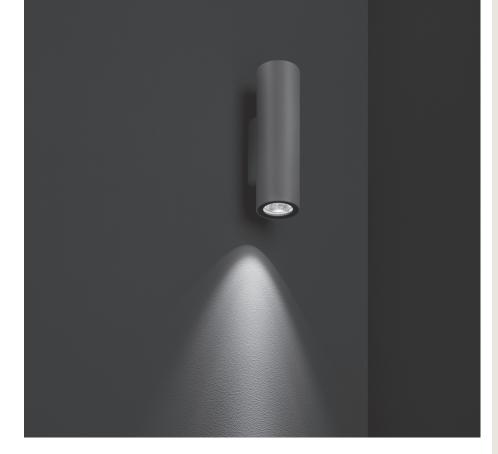

# **NANOWALL ROUND COB 01**

Wall applique for outdoor installation on a façade/wall, with one side light only. Body in anodized aluminum with phosphochromatised and polyester powder coating, tempered safety glass, moulded silicone gasket and stainless steel screws. With 1 direct 220-240V LUMENS "EDC 38C" COB LED. IP66 rating.

### **Technical features**

IP 66 IK 09

#### **Technical data**

| Wattage      | 8 WATT MAX                                                |
|--------------|-----------------------------------------------------------|
| IP Rating    | IP66                                                      |
| IK Rating    | IK09                                                      |
| Material     | Hard anodized aluminum                                    |
| Coating      | Polyester powder coating with phosphocromating pre-finish |
| Light Source | 1 x LUMENS "EDC 38C" COB<br>LED                           |
| Screws       | Stainless steel                                           |
| Transformer  | Electrical power supply 220/240V 50/60Hz built-in         |
| Gasket       | Silicone rubber                                           |
| Glass        | Tempered                                                  |
| Power cable  | 1 mt. power cable included                                |
| Gross weight | 1,30 Kg                                                   |
|              |                                                           |