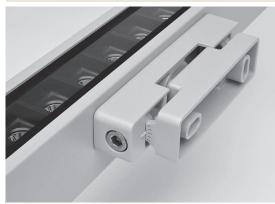

# LINE-B SLIGHT 35 BASE

Linear luminaire for outdoor installation on a façade/wall, length 1.000mm, Phosphochromatised and polyester powder coated extruded copper-free aluminium body, tempered safety glass, moulded silicone gaskets. Fixing system through central base allowing product orientation. Special optics with "invisa-light" technology. Built-in LED driver 220-240V 50-60Hz, with 35 CREE XP-G2 LED. IP67 rating.

## **Technical data**

|                          | ···                                                                         |
|--------------------------|-----------------------------------------------------------------------------|
| Wattage                  | 39 WATT                                                                     |
| IP Rating                | IP67                                                                        |
| IK Rating                | IK09                                                                        |
| Material                 | High corrosion resistance<br>extruded copper-free aluminum<br>body and base |
| Coating                  | Polyester powder coating with phosphocromating pre-finish                   |
| Light source             | NR. 35 x 1 W CREE "XP-G2" LED                                               |
| Screws                   | Stainless steel                                                             |
| Static weight resistance | Max 5000 Kg                                                                 |
| Transformer              | Electronic power supply<br>220/240V 50/60Hz built-in                        |
| Gasket                   | Silicone rubber                                                             |
| Glass                    | Tempered                                                                    |
| Optics                   | Special optics with "invisa-light" technology                               |
| Cable gland              | Double PG9                                                                  |
| Power cable              | 1 mt. neoprene power cable included                                         |
| Gross weight             | 4,00 Kg                                                                     |
|                          |                                                                             |