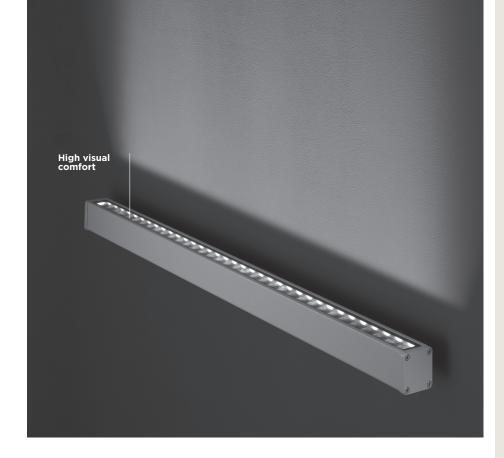

# LINE-B SLIGHT 35 BASE

Linear luminaire for outdoor installation on a façade/wall, length 1.000mm, Phosphochromatised and polyester powder coated extruded copper-free aluminium body, tempered safety glass, moulded silicone gaskets. Fixing system through central base allowing product orientation. Special optics with "invisa-light" technology. Built-in LED driver 220-240V 50-60Hz, with 35 CREE XP-G2 LED. IP67 rating.