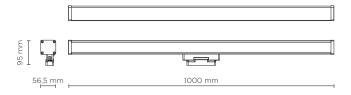

# LINE-B SLIGHT 35 BASE

Linear luminaire for outdoor installation on a façade/wall, length 1.000mm, Phosphochromatised and polyester powder coated extruded copper-free aluminium body, tempered safety glass, moulded silicone gaskets. Fixing system through central base allowing product orientation. Special optics with "invisa-light" technology. Built-in LED driver 220-240V 50-60Hz, with 35 CREE XP-G2 LED. IP67 rating.