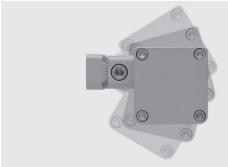

# LINE-B SLIGHT 35 BASE

Linear luminaire for outdoor installation on a façade/wall, length 1.000mm, Phosphochromatised and polyester powder coated extruded copper-free aluminium body, tempered safety glass, moulded silicone gaskets. Fixing system through central base allowing product orientation. Special optics with "invisa-light" technology. Built-in LED driver 220-240V 50-60Hz, with 35 CREE XP-G2 LED. IP67 rating.

## **Technical data**

|                          | ···                                                                         |
|--------------------------|-----------------------------------------------------------------------------|
| Wattage                  | 39 WATT                                                                     |
| IP Rating                | IP67                                                                        |
| IK Rating                | IK09                                                                        |
| Material                 | High corrosion resistance<br>extruded copper-free aluminum<br>body and base |
| Coating                  | Polyester powder coating with phosphocromating pre-finish                   |
| Light source             | NR. 35 x 1 W CREE "XP-G2" LED                                               |
| Screws                   | Stainless steel                                                             |
| Static weight resistance | Max 5000 Kg                                                                 |
| Transformer              | Electronic power supply<br>220/240V 50/60Hz built-in                        |
| Gasket                   | Silicone rubber                                                             |
| Glass                    | Tempered                                                                    |
| Optics                   | Special optics with "invisa-light" technology                               |
| Cable gland              | Double PG9                                                                  |
| Power cable              | 1 mt. neoprene power cable included                                         |
| Gross weight             | 4,00 Kg                                                                     |
|                          |                                                                             |