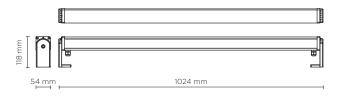

# LINE-B SLIGHT 35 ARMS

Linear luminaire for outdoor installation on a façade/wall, length 1.000mm, Phosphochromatised and polyester powder coated extruded copper-free aluminium body, tempered safety glass, moulded silicone gaskets. Fixing system through two arms allowing product orientation. Special optics with "invisa-light" technology. Built-in LED driver 220-240V 50-60Hz, with 35 CREE XP-G2 LED. IP67 rating.