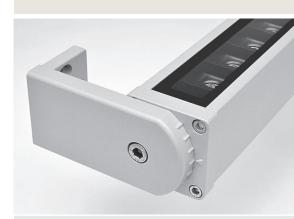

# LINE-B SLIGHT 35 ARMS

Linear luminaire for outdoor installation on a façade/wall, length 1.000mm, Phosphochromatised and polyester powder coated extruded copper-free aluminium body, tempered safety glass, moulded silicone gaskets. Fixing system through two arms allowing product orientation. Special optics with "invisa-light" technology. Built-in LED driver 220-240V 50-60Hz, with 35 CREE XP-G2 LED. IP67 rating.

## **Technical data**

|                          | <del>-</del>                                                                       |  |  |
|--------------------------|------------------------------------------------------------------------------------|--|--|
| Wattage                  | 39 WATT                                                                            |  |  |
| IP Rating                | IP67                                                                               |  |  |
| IK Rating                | IK09                                                                               |  |  |
| Material                 | High corrosion resistance<br>extruded copper-free aluminum<br>body and fixing arms |  |  |
| Coating                  | Polyester powder coating with phosphocromating pre-finish                          |  |  |
| Light source             | NR. 35 x 1 W CREE "XP-G2" LED                                                      |  |  |
| Screws                   | Stainless steel                                                                    |  |  |
| Static weight resistance | Max 5000 Kg                                                                        |  |  |
| Transformer              | Electronic power supply<br>220/240V 50/60Hz built-in                               |  |  |
| Gasket                   | Silicone rubber                                                                    |  |  |
| Glass                    | Tempered                                                                           |  |  |
| Optics                   | Special optics with<br>"invisa-light" technology                                   |  |  |
| Cable gland              | Double PG9                                                                         |  |  |
| Power cable              | 1 mt. neoprene power cable included                                                |  |  |
| Gross weight             | 4,00 Kg                                                                            |  |  |