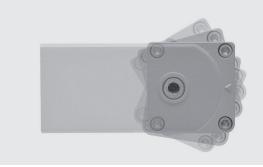

# LINE-B SLIGHT 35 ARMS

Linear luminaire for outdoor installation on a façade/wall, length 1.000mm, Phosphochromatised and polyester powder coated extruded copper-free aluminium body, tempered safety glass, moulded silicone gaskets. Fixing system through two arms allowing product orientation. Special optics with "invisa-light" technology. Built-in LED driver 220-240V 50-60Hz, with 35 CREE XP-G2 LED. IP67 rating.

## **Technical data**

|                          | <del>-</del>                                                                       |  |  |
|--------------------------|------------------------------------------------------------------------------------|--|--|
| Wattage                  | 39 WATT                                                                            |  |  |
| IP Rating                | IP67                                                                               |  |  |
| IK Rating                | IK09                                                                               |  |  |
| Material                 | High corrosion resistance<br>extruded copper-free aluminum<br>body and fixing arms |  |  |
| Coating                  | Polyester powder coating with phosphocromating pre-finish                          |  |  |
| Light source             | NR. 35 x 1 W CREE "XP-G2" LED                                                      |  |  |
| Screws                   | Stainless steel                                                                    |  |  |
| Static weight resistance | Max 5000 Kg                                                                        |  |  |
| Transformer              | Electronic power supply<br>220/240V 50/60Hz built-in                               |  |  |
| Gasket                   | Silicone rubber                                                                    |  |  |
| Glass                    | Tempered                                                                           |  |  |
| Optics                   | Special optics with<br>"invisa-light" technology                                   |  |  |
| Cable gland              | Double PG9                                                                         |  |  |
| Power cable              | 1 mt. neoprene power cable included                                                |  |  |
| Gross weight             | 4,00 Kg                                                                            |  |  |