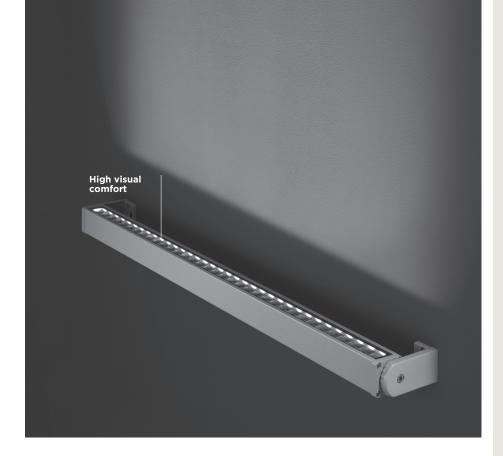

# LINE-B SLIGHT 35 ARMS

Linear luminaire for outdoor installation on a façade/wall, length 1.000mm, Phosphochromatised and polyester powder coated extruded copper-free aluminium body, tempered safety glass, moulded silicone gaskets. Fixing system through two arms allowing product orientation. Special optics with "invisa-light" technology. Built-in LED driver 220-240V 50-60Hz, with 35 CREE XP-G2 LED. IP67 rating.