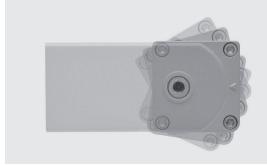

# LINE-B SLIGHT 17 ARMS

Linear luminaire for outdoor installation on a façade/wall, length 505 mm, Phosphochromatised and polyester powder coated extruded copper-free aluminium body, tempered safety glass, moulded silicone gaskets. Fixing system through two arms allowing product orientation. Special optics with "invisa-light" technology. Built-in LED driver 220-240V 50-60Hz, with 17 CREE XP-G2 LED. IP67 rating.

### **Technical data**

| Wattage                  | 21 WATT                                                                            |  |  |
|--------------------------|------------------------------------------------------------------------------------|--|--|
| IP Rating                | IP67                                                                               |  |  |
| IK Rating                | IK09                                                                               |  |  |
| Material                 | High corrosion resistance<br>extruded copper-free aluminum<br>body and fixing arms |  |  |
| Coating                  | Polyester powder coating with phosphocromating pre-finish                          |  |  |
| Light source             | NR. 17 x 1 W CREE "XP-G2" LED                                                      |  |  |
| Screws                   | Stainless steel                                                                    |  |  |
| Static weight resistance | Max 5000 Kg                                                                        |  |  |
| Transformer              | Electronic power supply 220/240V 50/60Hz built-in                                  |  |  |
| Gasket                   | Silicone rubber                                                                    |  |  |
| Glass                    | Tempered                                                                           |  |  |
| Optics                   | Special optics with<br>"invisa-light" technology                                   |  |  |
| Cable gland              | Double PG9                                                                         |  |  |
| Power cable              | 1 mt. neoprene power cable included                                                |  |  |
| Gross weight             | 2,50 Kg                                                                            |  |  |