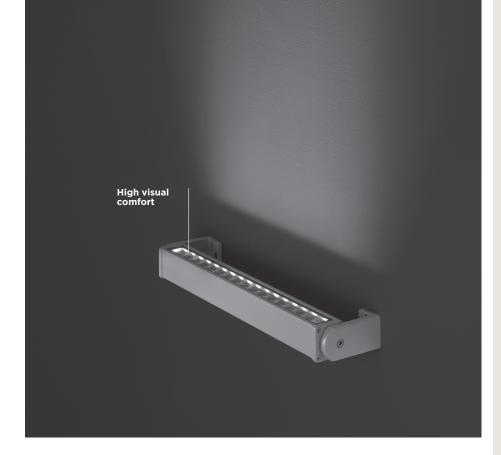

# LINE-B SLIGHT 17 ARMS

Linear luminaire for outdoor installation on a façade/wall, length 505 mm, Phosphochromatised and polyester powder coated extruded copper-free aluminium body, tempered safety glass, moulded silicone gaskets. Fixing system through two arms allowing product orientation. Special optics with "invisa-light" technology. Built-in LED driver 220-240V 50-60Hz, with 17 CREE XP-G2 LED. IP67 rating.