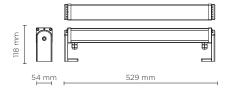

# LINE-B SLIGHT 17 ARMS

Linear luminaire for outdoor installation on a façade/wall, length 505 mm, Phosphochromatised and polyester powder coated extruded copper-free aluminium body, tempered safety glass, moulded silicone gaskets. Fixing system through two arms allowing product orientation. Special optics with "invisa-light" technology. Built-in LED driver 220-240V 50-60Hz, with 17 CREE XP-G2 LED. IP67 rating.