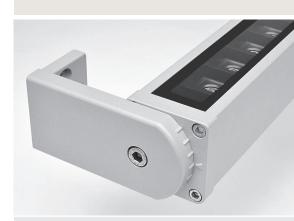

# LINE-B SLIGHT 17 ARMS

Linear luminaire for outdoor installation on a façade/wall, length 505 mm, Phosphochromatised and polyester powder coated extruded copper-free aluminium body, tempered safety glass, moulded silicone gaskets. Fixing system through two arms allowing product orientation. Special optics with "invisa-light" technology. Built-in LED driver 220-240V 50-60Hz, with 17 CREE XP-G2 LED. IP67 rating.

### **Technical data**

| Wattage                  | 21 WATT                                                                            |  |  |
|--------------------------|------------------------------------------------------------------------------------|--|--|
| IP Rating                | IP67                                                                               |  |  |
| IK Rating                | IK09                                                                               |  |  |
| Material                 | High corrosion resistance<br>extruded copper-free aluminum<br>body and fixing arms |  |  |
| Coating                  | Polyester powder coating with phosphocromating pre-finish                          |  |  |
| Light source             | NR. 17 x 1 W CREE "XP-G2" LED                                                      |  |  |
| Screws                   | Stainless steel                                                                    |  |  |
| Static weight resistance | Max 5000 Kg                                                                        |  |  |
| Transformer              | Electronic power supply 220/240V 50/60Hz built-in                                  |  |  |
| Gasket                   | Silicone rubber                                                                    |  |  |
| Glass                    | Tempered                                                                           |  |  |
| Optics                   | Special optics with<br>"invisa-light" technology                                   |  |  |
| Cable gland              | Double PG9                                                                         |  |  |
| Power cable              | 1 mt. neoprene power cable included                                                |  |  |
| Gross weight             | 2,50 Kg                                                                            |  |  |