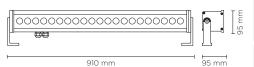

# 403004

Linear luminaire for outdoor installation on a façade/wall, length 910mm. Phosphochromatised and polyester powder coated extruded copper-free aluminium body, tempered safety glass, moulded silicone gasket and stainless steel screws.Built-in LED driver 220-240V 50-60Hz, with 21 CREE XP-G3 LED. IP67 rating.

## **Technical data**

| Wattage      | 31.5 WATT                                                          |  |
|--------------|--------------------------------------------------------------------|--|
| IP Rating    | IP67                                                               |  |
| IK Rating    | IK10                                                               |  |
| Material     | High corrosion resistance<br>extruded copper-free<br>aluminum body |  |
| Coating      | Polyester powder coating with phosphocromating pre-finish          |  |
| Light source | NR. 21 x 1.5W CREE "XP-G3" LED                                     |  |
| Screws       | Stainless steel                                                    |  |
| Transformer  | Electronic power supply<br>220/240V 50/60Hz<br>built-in            |  |
| Gasket       | Silicone rubber                                                    |  |
| Glass        | Tempered                                                           |  |
| Cable gland  | Double PG13.5                                                      |  |
| Power cable  | 1 mt. neoprene power cable included                                |  |
| Gross weight | 6,50 Kg                                                            |  |
|              |                                                                    |  |