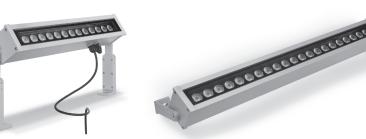

# STANDARD BRACKET (INCLUDED)

AC003: Extensible brackets for hydroline-b die-cast aluminum (option to be ordered separately)

.....

360 mm