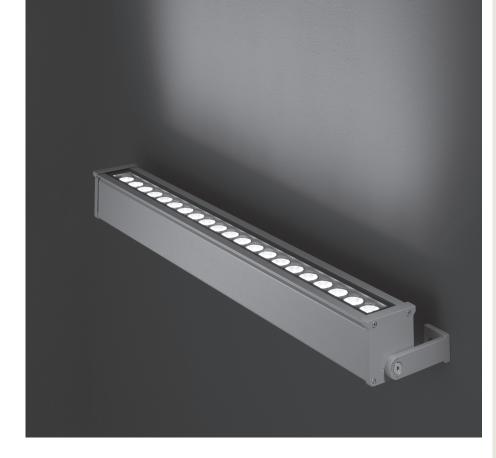

# 403004

Linear luminaire for outdoor installation on a façade/wall, length 910mm. Phosphochromatised and polyester powder coated extruded copper-free aluminium body, tempered safety glass, moulded silicone gasket and stainless steel screws.Built-in LED driver 220-240V 50-60Hz, with 21 CREE XP-G3 LED. IP67 rating.

## **Technical data**

| Wattage      | 31.5 WATT                                                          |  |
|--------------|--------------------------------------------------------------------|--|
| IP Rating    | IP67                                                               |  |
| IK Rating    | IK10                                                               |  |
| Material     | High corrosion resistance<br>extruded copper-free<br>aluminum body |  |
| Coating      | Polyester powder coating with phosphocromating pre-finish          |  |
| Light source | NR. 21 x 1.5W CREE "XP-G3" LED                                     |  |
| Screws       | Stainless steel                                                    |  |
| Transformer  | Electronic power supply<br>220/240V 50/60Hz<br>built-in            |  |
| Gasket       | Silicone rubber                                                    |  |
| Glass        | Tempered                                                           |  |
| Cable gland  | Double PG13.5                                                      |  |
| Power cable  | 1 mt. neoprene power cable included                                |  |
| Gross weight | 6,50 Kg                                                            |  |
|              |                                                                    |  |