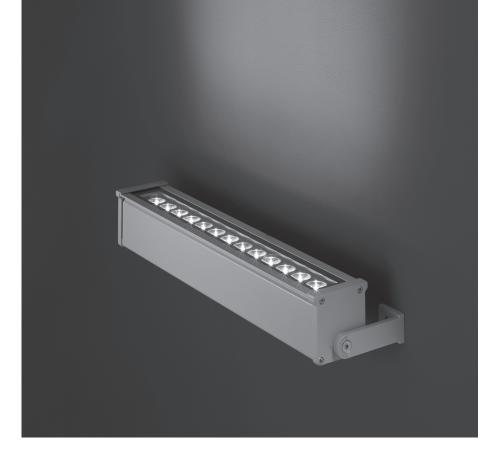

# 403003 LINE-B 13

Linear luminaire for outdoor installation on a façade/wall, length 610mm. Phosphochromatised and polyester powder coated extruded copper-free aluminium body, tempered safety glass, moulded silicone gasket and stainless steel screws. Built-in LED driver 220-240V 50-60Hz, with 13 CREE XP-G3 LED. IP67 rating.