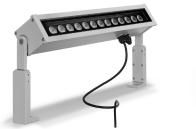

# 403003 LINE-B 13

Linear luminaire for outdoor installation on a façade/wall, length 610mm. Phosphochromatised and polyester powder coated extruded copper-free aluminium body, tempered safety glass, moulded silicone gasket and stainless steel screws. Built-in LED driver 220-240V 50-60Hz, with 13 CREE XP-G3 LED. IP67 rating.



95 mm

610 mm





| light source            | light beam<br>options | lumen<br>output ( | lumin. efficacy<br>(Im) (Im/w) |  |
|-------------------------|-----------------------|-------------------|--------------------------------|--|
| 3000°K warm-white       |                       |                   |                                |  |
| high-power led          | 10°                   | 1.872             | 96.00                          |  |
| high-power led          | 30                    | 1.779             | 91.25                          |  |
| high-power led          | 45                    | 1.690             | 86.67                          |  |
| 4000°K neutral-white    |                       |                   |                                |  |
| high-power led          | 10°