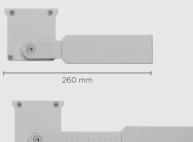

#### AC003: Extensible brackets for hydroline-b die-cast aluminum (option to be ordered separately)

360 mm