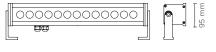

# 403003 LINE-B 13

Linear luminaire for outdoor installation on a façade/wall, length 610mm. Phosphochromatised and polyester powder coated extruded copper-free aluminium body, tempered safety glass, moulded silicone gasket and stainless steel screws. Built-in LED driver 220-240V 50-60Hz, with 13 CREE XP-G3 LED. IP67 rating.

95 mm

610 mm

| light source            | light beam<br>options | lumen<br>output ( | lumin. efficacy<br>(Im) (Im/w) |  |
|-------------------------|-----------------------|-------------------|--------------------------------|--|
| 3000°K warm-white       |                       |                   |                                |  |
| high-power led          | 10°                   | 1.872             | 96.00                          |  |
| high-power led          | 30                    | 1.779             | 91.25                          |  |
| high-power led          | 45                    | 1.690             | 86.67                          |  |
| 4000°K neutral-white    |                       |                   |                                |  |
| high-power led          | 10°                   | 1.950             | 100.00                         |  |
| high-power led          | 30                    | 1.853             | 95.00                          |  |
| high-power led          | 45                    | 1.760             | 90.25                          |  |
| 2700°K CCT available of | on request            |                   |                                |  |