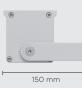

source | NR. 13 x 1.5W CREE "XP-G3" LED                                     |
| Screws       | Stainless steel                                                    |
| Transformer  | Electronic power supply<br>220/240V 50/60Hz<br>built-in            |
| Gasket       | Silicone rubber                                                    |
| Glass        | Tempered                                                           |
| Cable gland  | Double PG13.5                                                      |
| Power cable  | 1 mt. neoprene power cable included                                |
| Gross weight | 4,30 Kg                                                            |
|              |                                                                    |

### STANDARD BRACKET (INCLUDED)



#### AC003: Extensible brackets for hydroline-b die-cast aluminum (option to be ordered separately)





360 mm