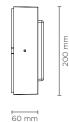

# FRAME MEDIUM SQUARE

Designed by NAVA + AROSIO

Square 200x200mm surface mounted luminaire for outdoor installation on a façade/wall. Phospho-chromatised and polyester powder coated die-cast copper-free aluminium body, acid-etched tempered glass diffuser white painted internally, moulded silicone gasket and stainless steel screws. Built-in LED driver 220-240V 50-60Hz, with 36 x mid-power SAMSUNG 2835 LED. IP65 rating.