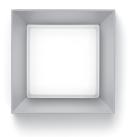

# FRAME MEDIUM SQUARE

Designed by NAVA + AROSIO

Square 200x200mm surface mounted luminaire for outdoor installation on a façade/wall. Phospho-chromatised and polyester powder coated die-cast copper-free aluminium body, acid-etched tempered glass diffuser white painted internally, moulded silicone gasket and stainless steel screws. Built-in LED driver 220-240V 50-60Hz, with 36 x mid-power SAMSUNG 2835 LED. IP65 rating.