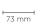

# FRAME MEDIUM SQUARE

Designed by NAVA + AROSIO

Square 200x200mm surface mounted luminaire for outdoor installation on a façade/wall. Phospho-chromatised and polyester powder coated die-cast copper-free aluminium body, acid-etched tempered glass diffuser white painted internally, moulded silicone gasket and stainless steel screws. Built-in LED driver 220-240V 50-60Hz, with 36 x mid-power SAMSUNG 2835 LED. IP65 rating.