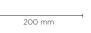

# FRAME MEDIUM SQUARE

Designed by NAVA + AROSIO

Square 200x200mm surface mounted luminaire for outdoor installation on a façade/wall. Phospho-chromatised and polyester powder coated die-cast copper-free aluminium body, acid-etched tempered glass diffuser white painted internally, moulded silicone gasket and stainless steel screws. Built-in LED driver 220-240V 50-60Hz, with 36 x mid-power SAMSUNG 2835 LED. IP65 rating.