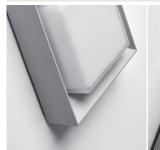

# FRAME MEDIUM SQUARE

Designed by NAVA + AROSIO

Square 200x200mm surface mounted luminaire for outdoor installation on a façade/wall. Phospho-chromatised and polyester powder coated die-cast copper-free aluminium body, acid-etched tempered glass diffuser white painted internally, moulded silicone gasket and stainless steel screws. Built-in LED driver 220-240V 50-60Hz, with 36 x mid-power SAMSUNG 2835 LED. IP65 rating.