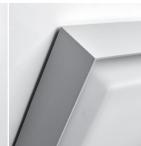

# FRAME MEDIUM SQUARE

Designed by NAVA + AROSIO

Square 200x200mm surface mounted luminaire for outdoor installation on a façade/wall. Phospho-chromatised and polyester powder coated die-cast copper-free aluminium body, acid-etched tempered glass diffuser white painted internally, moulded silicone gasket and stainless steel screws. Built-in LED driver 220-240V 50-60Hz, with 36 x mid-power SAMSUNG 2835 LED. IP65 rating.