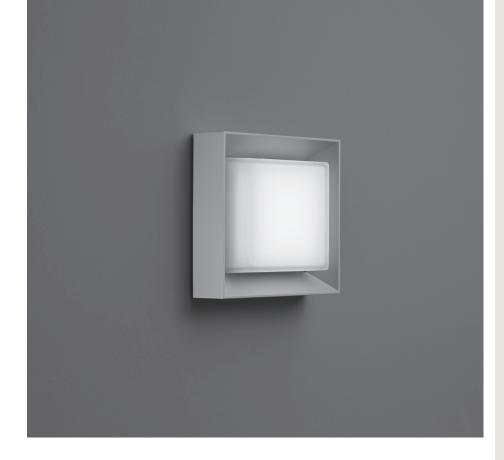

# FRAME MEDIUM SQUARE

Designed by NAVA + AROSIO

Square 200x200mm surface mounted luminaire for outdoor installation on a façade/wall. Phospho-chromatised and polyester powder coated die-cast copper-free aluminium body, acid-etched tempered glass diffuser white painted internally, moulded silicone gasket and stainless steel screws. Built-in LED driver 220-240V 50-60Hz, with 36 x mid-power SAMSUNG 2835 LED. IP65 rating.

### Technical data

| Wattage      | 16 WATT                                                            |  |  |
|--------------|--------------------------------------------------------------------|--|--|
| IP Rating    | IP65                                                               |  |  |
| IK Rating    | IKO9                                                               |  |  |
| Material     | High corrosion resistance<br>extruded copper-free<br>aluminum body |  |  |
| Coating      | Polyester powder coating with phosphocromating pre-finish          |  |  |
| Light source | 36 x mid-power<br>SAMSUNG 2835 LED                                 |  |  |
| Screws       | Stainless steel                                                    |  |  |
| Transformer  | Electronic power supply<br>220/240V 50/60Hz built-in               |  |  |
| Gasket       | Silicone rubber                                                    |  |  |
| Glass        | Acid-etched tempered glass diffuser white painted internally       |  |  |
| Power cable  | 0,3 mt. power cable included                                       |  |  |
| Gross weight | 3,50 Kg                                                            |  |  |