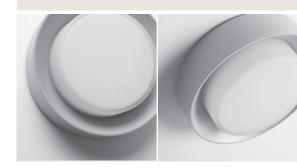

## FRAME MEDIUM ROUND

Designed by NAVA + AROSIO

Round diam. 210mm surface mounted luminaire for outdoor installation on a façade/wall. Phospho-chromatised and polyester powder coated die-cast copper-free aluminium body, acid-etched tempered glass diffuser white painted internally, moulded silicone gasket and stainless steel screws. Built-in LED driver 220-240V 50-60Hz, with 36  $\times$ mid-power SAMSUNG 2835 LED. IP65 rating.

55 mm

Ø 210 mm

68 mm

| light source            | light beam options |          | lumen<br>output (lm) | lumin. efficacy<br>(lm/w) |
|-------------------------|--------------------|----------|----------------------|---------------------------|
| 3000°K warm-white       |                    |          |                      |                           |
| high-power led          |                    | diffused | 808                  | 50.50                     |
| 4000°K neutral-white    |                    |          |                      |                           |
| high-power led          |                    | diffused | 844                  | 52.75                     |
| 2700°K CCT available on | request            |          |                      |                           |