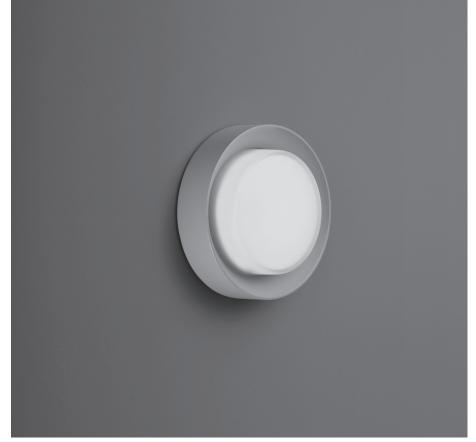

## FRAME MEDIUM ROUND

Designed by NAVA + AROSIO

Round diam. 210mm surface mounted luminaire for outdoor installation on a façade/wall. Phospho-chromatised and polyester powder coated die-cast copper-free aluminium body, acid-etched tempered glass diffuser white painted internally, moulded silicone gasket and stainless steel screws. Built-in LED driver 220-240V 50-60Hz, with 36  $\times$ mid-power SAMSUNG 2835 LED. IP65 rating.