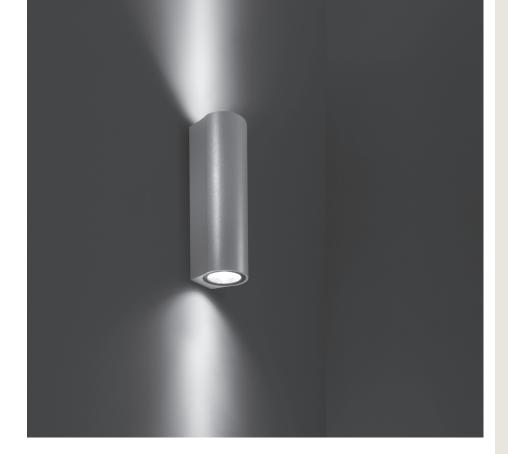

## 402604

TECHEVO MEDIUM 02 Designed by MOMO DESIGN

Up & down wall applique for outdoor installation. Phosphochromatised and polyester powder coated copper-free extruded aluminium body, tempered safety glass, moulded silicone gasket and stainless steel screws. Built-in LED driver 220-240V 50-60Hz, with 2 x 1 COB CREE "CXB 1512" LED. IP 65 rating.

## **Technical data**

| Wattage      | 30 WATT                                                            |
|--------------|--------------------------------------------------------------------|
| IP Rating    | IP65                                                               |
| IK Rating    | IK09                                                               |
| Material     | High corrosion resistance<br>extruded copper-free aluminum<br>body |
| Coating      | Polyester powder coating with phosphocromating pre-finish          |
| Light source | NR. 2 x 1 COB CREE "CXB 1512"<br>LED                               |
| Screws       | Stainless steel                                                    |
| Transformer  | Electronic power supply 220/240V 50/60Hz built-in                  |
| Cable gland  | M16 rubber grommet                                                 |
| Gasket       | Silicone rubber                                                    |
| Glass        | Tempered                                                           |
| Power cable  | 1 mt. neoprene power cable included                                |
| Gross weight | 3,50 Kg                                                            |
|              |                                                                    |