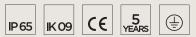

## **Technical data**

| Wattage      | 30 WATT                                                            |
|--------------|--------------------------------------------------------------------|
| IP Rating    | IP65                                                               |
| IK Rating    | IK09                                                               |
| Material     | High corrosion resistance<br>extruded copper-free aluminum<br>body |
| Coating      | Polyester powder coating with phosphocromating pre-finish          |
| Light source | NR. 2 x 1 COB CREE "CXB 1512"<br>LED                               |
| Screws       | Stainless steel                                                    |
| Transformer  | Electronic power supply 220/240V 50/60Hz built-in                  |
| Cable gland  | M16 rubber grommet                                                 |
| Gasket       | Silicone rubber                                                    |
| Glass        | Tempered                                                           |
| Power cable  | 1 mt. neoprene power cable included                                |
| Gross weight | 3,50 Kg                                                            |
|              |                                                                    |