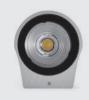

## 402604

TECHEVO MEDIUM 02 Designed by MOMO DESIGN

Up & down wall applique for outdoor installation. Phosphochromatised and polyester powder coated copper-free extruded aluminium body, tempered safety glass, moulded silicone gasket and stainless steel screws. Built-in LED driver 220-240V 50-60Hz, with 2 x 1 COB CREE "CXB 1512" LED. IP 65 rating.

## **Technical data**

| Wattage      | 30 WATT                                                            |
|--------------|--------------------------------------------------------------------|
| IP Rating    | IP65                                                               |
| IK Rating    | IK09                                                               |
| Material     | High corrosion resistance<br>extruded copper-free aluminum<br>body |
| Coating      | Polyester powder coating with phosphocromating pre-finish          |
| Light source | NR. 2 x 1 COB CREE "CXB 1512"<br>LED                               |
| Screws       | Stainless steel                                                    |
| Transformer  | Electronic power supply 220/240V 50/60Hz built-in                  |
| Cable gland  | M16 rubber grommet                                                 |
| Gasket       | Silicone rubber                                                    |
| Glass        | Tempered                                                           |
| Power cable  | 1 mt. neoprene power cable included                                |
| Gross weight | 3,50 Kg                                                            |
|              |                                                                    |