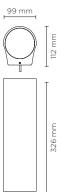

## **Technical data**

| Wattage      | 30 WATT                                                            |
|--------------|--------------------------------------------------------------------|
| IP Rating    | IP65                                                               |
| IK Rating    | IK09                                                               |
| Material     | High corrosion resistance<br>extruded copper-free aluminum<br>body |
| Coating      | Polyester powder coating with phosphocromating pre-finish          |
| Light source | NR. 2 x 1 COB CREE "CXB 1512"<br>LED                               |
| Screws       | Stainless steel                                                    |
| Transformer  | Electronic power supply 220/240V 50/60Hz built-in                  |
| Cable gland  | M16 rubber grommet                                                 |
| Gasket       | Silicone rubber                                                    |
| Glass        | Tempered                                                           |
| Power cable  | 1 mt. neoprene power cable included                                |
| Gross weight | 3,50 Kg                                                            |
|              |                                                                    |