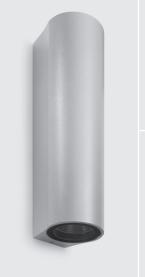

## 402604

TECHEVO MEDIUM 02 Designed by MOMO DESIGN

Up & down wall applique for outdoor installation. Phosphochromatised and polyester powder coated copper-free extruded aluminium body, tempered safety glass, moulded silicone gasket and stainless steel screws. Built-in LED driver 220-240V 50-60Hz, with 2 x 1 COB CREE "CXB 1512" LED. IP 65 rating.

## **Technical data**

| Wattage      | 30 WATT                                                            |
|--------------|--------------------------------------------------------------------|
| IP Rating    | IP65                                                               |
| IK Rating    | IK09                                                               |
| Material     | High corrosion resistance<br>extruded copper-free aluminum<br>body |
| Coating      | Polyester powder coating with phosphocromating pre-finish          |
| Light source | NR. 2 x 1 COB CREE "CXB 1512"<br>LED                               |
| Screws       | Stainless steel                                                    |
| Transformer  | Electronic power supply 220/240V 50/60Hz built-in                  |
| Cable gland  | M16 rubber grommet                                                 |
| Gasket       | Silicone rubber                                                    |
| Glass        | Tempered                                                           |
| Power cable  | 1 mt. neoprene power cable included                                |
| Gross weight | 3,50 Kg                                                            |
|              |                                                                    |