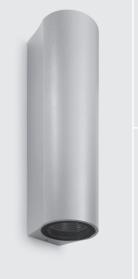

## 402603

TECHEVO MEDIUM 01 Designed by

MOMO DESIGN

Wall applique, to be mounted on an outdoor facade/wall, with one side light distribution. Phospho-chromatised and polyester powder coated copper-free extruded aluminium body, tempered safety glass, moulded silicone gasket and stainless steel screws. Built-in LED driver 220-240V 50-60Hz, with 1 COB CREE "CXB 1512" LED. IP 65 rating.

## **Technical data**

| Wattage      | 15 WATT                                                            |
|--------------|--------------------------------------------------------------------|
| IP Rating    | IP65                                                               |
| IK Rating    | IK09                                                               |
| Material     | High corrosion resistance<br>extruded copper-free aluminum<br>body |
| Coating      | Polyester powder coating with phosphocromating pre-finish          |
| Light source | NR. 1 COB CREE "CXB 1512" LED                                      |
| Screws       | Stainless steel                                                    |
| Transformer  | Electronic power supply 220/240V 50/60Hz built-in                  |
| Cable gland  | M16 rubber grommet                                                 |
| Gasket       | Silicone rubber                                                    |
| Glass        | Tempered                                                           |
| Power cable  | 1 mt. neoprene power cable included                                |
| Gross weight | 3,50 Kg                                                            |
|              |                                                                    |