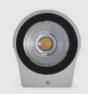

## 402603

TECHEVO MEDIUM 01 Designed by

MOMO DESIGN

Wall applique, to be mounted on an outdoor facade/wall, with one side light distribution. Phospho-chromatised and polyester powder coated copper-free extruded aluminium body, tempered safety glass, moulded silicone gasket and stainless steel screws. Built-in LED driver 220-240V 50-60Hz, with 1 COB CREE "CXB 1512" LED. IP 65 rating.

## **Technical data**

| Wattage      | 15 WATT                                                            |
|--------------|--------------------------------------------------------------------|
| IP Rating    | IP65                                                               |
| IK Rating    | IK09                                                               |
| Material     | High corrosion resistance<br>extruded copper-free aluminum<br>body |
| Coating      | Polyester powder coating with phosphocromating pre-finish          |
| Light source | NR. 1 COB CREE "CXB 1512" LED                                      |
| Screws       | Stainless steel                                                    |
| Transformer  | Electronic power supply 220/240V 50/60Hz built-in                  |
| Cable gland  | M16 rubber grommet                                                 |
| Gasket       | Silicone rubber                                                    |
| Glass        | Tempered                                                           |
| Power cable  | 1 mt. neoprene power cable included                                |
| Gross weight | 3,50 Kg                                                            |
|              |                                                                    |