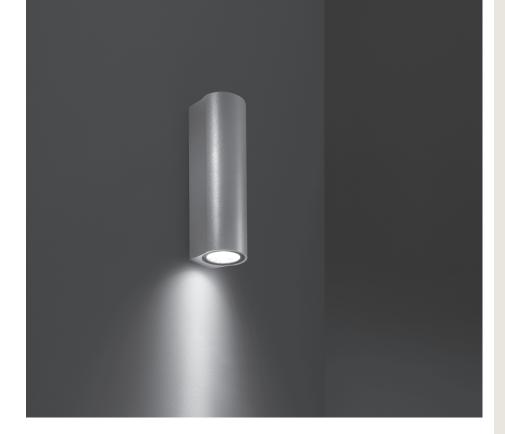

## 402603

TECHEVO MEDIUM 01 Designed by

MOMO DESIGN

Wall applique, to be mounted on an outdoor facade/wall, with one side light distribution. Phospho-chromatised and polyester powder coated copper-free extruded aluminium body, tempered safety glass, moulded silicone gasket and stainless steel screws. Built-in LED driver 220-240V 50-60Hz, with 1 COB CREE "CXB 1512" LED. IP 65 rating.