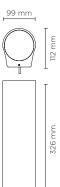

## **Technical data**

| Wattage      | 15 WATT                                                            |
|--------------|--------------------------------------------------------------------|
| IP Rating    | IP65                                                               |
| IK Rating    | IK09                                                               |
| Material     | High corrosion resistance<br>extruded copper-free aluminum<br>body |
| Coating      | Polyester powder coating with phosphocromating pre-finish          |
| Light source | NR. 1 COB CREE "CXB 1512" LED                                      |
| Screws       | Stainless steel                                                    |
| Transformer  | Electronic power supply 220/240V 50/60Hz built-in                  |
| Cable gland  | M16 rubber grommet                                                 |
| Gasket       | Silicone rubber                                                    |
| Glass        | Tempered                                                           |
| Power cable  | 1 mt. neoprene power cable included                                |
| Gross weight | 3,50 Kg                                                            |
|              |                                                                    |