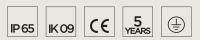

## **Technical data**

| Wattage      | 15 WATT                                                            |
|--------------|--------------------------------------------------------------------|
| IP Rating    | IP65                                                               |
| IK Rating    | IK09                                                               |
| Material     | High corrosion resistance<br>extruded copper-free aluminum<br>body |
| Coating      | Polyester powder coating with phosphocromating pre-finish          |
| Light source | NR. 1 COB CREE "CXB 1512" LED                                      |
| Screws       | Stainless steel                                                    |
| Transformer  | Electronic power supply 220/240V 50/60Hz built-in                  |
| Cable gland  | M16 rubber grommet                                                 |
| Gasket       | Silicone rubber                                                    |
| Glass        | Tempered                                                           |
| Power cable  | 1 mt. neoprene power cable included                                |
| Gross weight | 3,50 Kg                                                            |
|              |                                                                    |