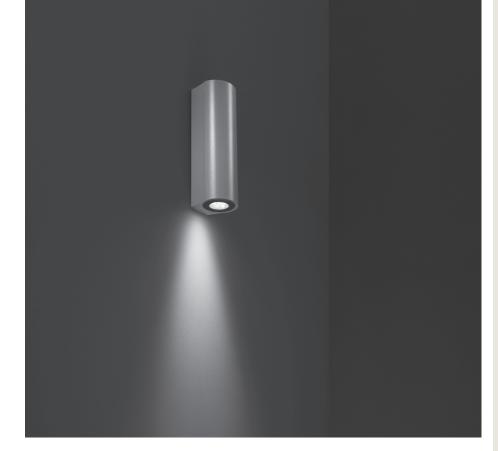

# 402601 TECH EVO MINI O1 Designed by MOMO DESIGN

Wall applique, to be mounted on an outdoor façade/wall, with one side light distribution. Phospho-chromatised and polyester powder coated copper-free extruded aluminium body, tempered safety glass, moulded silicone gasket and stainless steel screws. Built-in LED driver 220-240V 50-60Hz, with 3 CREE XP-G2 LED. IP 65 rating.

### **Technical data**

| Wattage      | 5.5 WATT                                                           |
|--------------|--------------------------------------------------------------------|
| IP Rating    | IP65                                                               |
| IK Rating    | IK09                                                               |
| Material     | High corrosion resistance<br>extruded copper-free aluminum<br>body |
| Coating      | Polyester powder coating with phosphocromating pre-finish          |
| Light source | NR. 3 CREE XP-G2 LED                                               |
| Screws       | Stainless steel                                                    |
| Transformer  | Electronic power supply<br>220/240V 50/60Hz built-in               |
| Cable gland  | M16 rubber grommet                                                 |
| Gasket       | Silicone rubber                                                    |
| Glass        | Tempered                                                           |
| Power cable  | 1 mt. neoprene power cable included                                |
| Gross weight | 2,00 Kg                                                            |
|              |                                                                    |