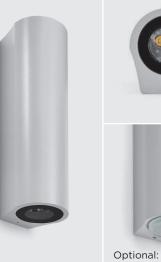

# 402601 TECH EVO MINI O1 Designed by MOMO DESIGN

Wall applique, to be mounted on an outdoor façade/wall, with one side light distribution. Phospho-chromatised and polyester powder coated copper-free extruded aluminium body, tempered safety glass, moulded silicone gasket and stainless steel screws. Built-in LED driver 220-240V 50-60Hz, with 3 CREE XP-G2 LED. IP 65 rating.

### **Technical data**

| Wattage      | 5.5 WATT                                                           |
|--------------|--------------------------------------------------------------------|
| IP Rating    | IP65                                                               |
| IK Rating    | IK09                                                               |
| Material     | High corrosion resistance<br>extruded copper-free aluminum<br>body |
| Coating      | Polyester powder coating with phosphocromating pre-finish          |
| Light source | NR. 3 CREE XP-G2 LED                                               |
| Screws       | Stainless steel                                                    |
| Transformer  | Electronic power supply<br>220/240V 50/60Hz built-in               |
| Cable gland  | M16 rubber grommet                                                 |
| Gasket       | Silicone rubber                                                    |
| Glass        | Tempered                                                           |
| Power cable  | 1 mt. neoprene power cable included                                |
| Gross weight | 2,00 Kg                                                            |
|              |                                                                    |

Optional: Opal Glass Diffuser

282 | **puk.it**