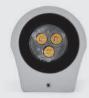

# 402601 TECH EVO MINI O1 Designed by MOMO DESIGN

Wall applique, to be mounted on an outdoor façade/wall, with one side light distribution. Phospho-chromatised and polyester powder coated copper-free extruded aluminium body, tempered safety glass, moulded silicone gasket and stainless steel screws. Built-in LED driver 220-240V 50-60Hz, with 3 CREE XP-G2 LED. IP 65 rating.

### **Technical data**

| Wattage      | 5.5 WATT                                                           |
|--------------|--------------------------------------------------------------------|
| IP Rating    | IP65                                                               |
| IK Rating    | IK09                                                               |
| Material     | High corrosion resistance<br>extruded copper-free aluminum<br>body |
| Coating      | Polyester powder coating with phosphocromating pre-finish          |
| Light source | NR. 3 CREE XP-G2 LED                                               |
| Screws       | Stainless steel                                                    |
| Transformer  | Electronic power supply<br>220/240V 50/60Hz built-in               |
| Cable gland  | M16 rubber grommet                                                 |
| Gasket       | Silicone rubber                                                    |
| Glass        | Tempered                                                           |
| Power cable  | 1 mt. neoprene power cable included                                |
| Gross weight | 2,00 Kg                                                            |
|              |                                                                    |