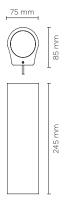

### **Technical data**

| Wattage      | 5.5 WATT                                                           |
|--------------|--------------------------------------------------------------------|
| IP Rating    | IP65                                                               |
| IK Rating    | IK09                                                               |
| Material     | High corrosion resistance<br>extruded copper-free aluminum<br>body |
| Coating      | Polyester powder coating with phosphocromating pre-finish          |
| Light source | NR. 3 CREE XP-G2 LED                                               |
| Screws       | Stainless steel                                                    |
| Transformer  | Electronic power supply<br>220/240V 50/60Hz built-in               |
| Cable gland  | M16 rubber grommet                                                 |
| Gasket       | Silicone rubber                                                    |
| Glass        | Tempered                                                           |
| Power cable  | 1 mt. neoprene power cable included                                |
| Gross weight | 2,00 Kg                                                            |
|              |                                                                    |