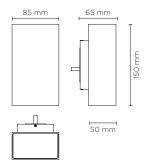

## TAG MINI 02

Wall applique, to be mounted on an outdoor façade/ wall, with two sides light distribution (up & down). Luminaire body is made of extruded copper-free aluminum, secured with die-cast aluminum base and aluminum fixing bracket, tempered safety glass, moulded silicone gasket and stainless steel screws. Built-in LED driver 220-240V 50-60Hz, with nr.  $2 \times 2$ CREE XP-G2 LED. IP65 rating.

## **Technical data**

| Wattage      | 7 WATT                                                             |
|--------------|--------------------------------------------------------------------|
| IP Rating    | IP65                                                               |
| IK Rating    | IK08                                                               |
| Material     | High corrosion resistance<br>extruded copper-free<br>aluminum body |
| Coating      | Polyester powder coating with phosphocromating pre-finish          |
| Light source | NR. 2 x 2 CREE XP-G2 LED                                           |
| Screws       | Stainless steel                                                    |
| Transformer  | Electronic power supply<br>220/240V 50/60Hz built-in               |
| Gasket       | Silicone rubber                                                    |
| Cable gland  | M16 rubber grommet                                                 |
| Glass        | Tempered                                                           |
| Gross weight | 1,20 Kg                                                            |
|              |                                                                    |