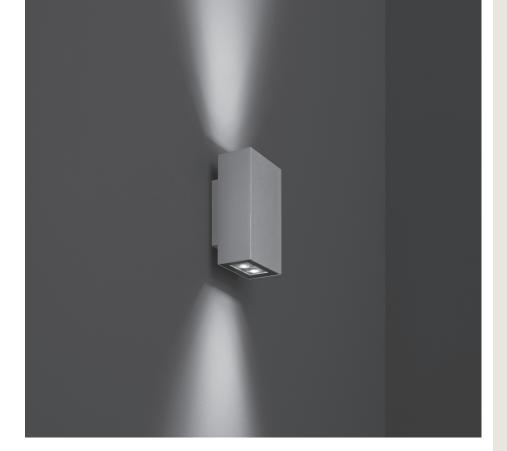

## TAG MINI 02

Wall applique, to be mounted on an outdoor façade/ wall, with two sides light distribution (up & down). Luminaire body is made of extruded copper-free aluminum, secured with die-cast aluminum base and aluminum fixing bracket, tempered safety glass, moulded silicone gasket and stainless steel screws. Built-in LED driver 220-240V 50-60Hz, with nr.  $2 \times 2$ CREE XP-G2 LED. IP65 rating.