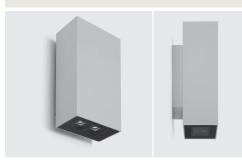

## TAG MINI 02

Wall applique, to be mounted on an outdoor façade/ wall, with two sides light distribution (up & down). Luminaire body is made of extruded copper-free aluminum, secured with die-cast aluminum base and aluminum fixing bracket, tempered safety glass, moulded silicone gasket and stainless steel screws. Built-in LED driver 220-240V 50-60Hz, with nr.  $2 \times 2$ CREE XP-G2 LED. IP65 rating.