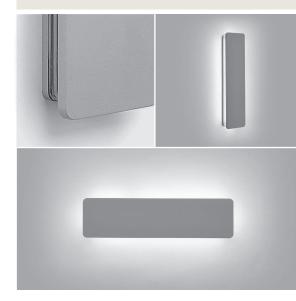

## 401709 ECLIPSE LINEAR 350 Designed by PAOLO VILLA

Rectangular wall surface-mounted luminaire creating a **diffused and discrete light through the fixture perimeter** on the wall. Fixture for outdoor installation on a wall. Phospho-chromatised and polyester powder coated die-cast copper-free aluminium body, frosted polycarbonate diffuser, moulded silicone gasket and stainless steel screws. Built-in LED driver 220-240V 50-60Hz, with low-power CREE LED. IP65 rating.