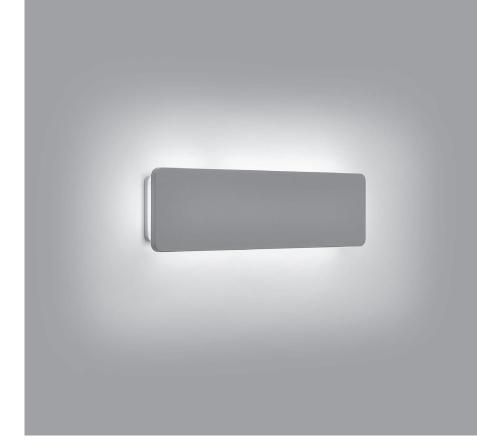

## 401709 ECLIPSE LINEAR 350 Designed by PAOLO VILLA

Rectangular wall surface-mounted luminaire creating a **diffused and discrete light through the fixture perimeter** on the wall. Fixture for outdoor installation on a wall. Phospho-chromatised and polyester powder coated die-cast copper-free aluminium body, frosted polycarbonate diffuser, moulded silicone gasket and stainless steel screws. Built-in LED driver 220-240V 50-60Hz, with low-power CREE LED. IP65 rating.