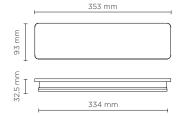

## 401709 ECLIPSE LINEAR 350 Designed by PAOLO VILLA

Rectangular wall surface-mounted luminaire creating a **diffused and discrete light through the fixture perimeter** on the wall. Fixture for outdoor installation on a wall. Phospho-chromatised and polyester powder coated die-cast copper-free aluminium body, frosted polycarbonate diffuser, moulded silicone gasket and stainless steel screws. Built-in LED driver 220-240V 50-60Hz, with low-power CREE LED. IP65 rating.