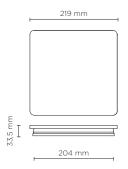

### **Technical data**

| Wattage           | 19 WATT                                                            |  |
|-------------------|--------------------------------------------------------------------|--|
| IP Rating         | IP65                                                               |  |
| IK Rating         | IK08                                                               |  |
| Material          | High corrosion resistance<br>die-cast copper-free aluminum<br>body |  |
| Coating           | Polyester powder coating with phosphocromating pre-finish          |  |
| Light source      | Nr. 2 x 4 mid-power CREE XH-G<br>LED                               |  |
| Screws            | Stainless steel                                                    |  |
| Transformer       | Electronic power supply<br>220/240V 50/60Hz built-in               |  |
| Gasket            | Silicone rubber                                                    |  |
| Rubber<br>grommet | M16 Rutaseal® in EPDM                                              |  |
| Diffuser          | Polycarbonate                                                      |  |
| Gross weight      | 1,50 Kg                                                            |  |