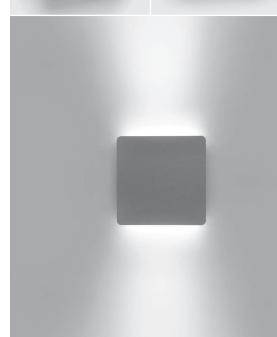

# ECLIPSE MEDIUM SQUARE 02

Designed by PAOLO VILLA

Square wall surface-mounted luminaire creating a bi-directional (up&down) wall-washer lighting effect on the wall. Fixture for outdoor installation on a wall. Phospho-chromatised and polyester powder coated die-cast copper-free aluminium body, frosted polycarbonate diffuser, moulded silicone gasket and stainless steel screws. Built-in LED driver 220-240V 50-60Hz, with 2x14 mid-power CREE XH-G LED. IP65 rating.