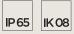

### **Technical data**

| Wattage           | 19 WATT                                                            |  |
|-------------------|--------------------------------------------------------------------|--|
| IP Rating         | IP65                                                               |  |
| IK Rating         | IK08                                                               |  |
| Material          | High corrosion resistance<br>die-cast copper-free aluminum<br>body |  |
| Coating           | Polyester powder coating with phosphocromating pre-finish          |  |
| Light source      | Nr. 2 x 4 mid-power CREE XH-G<br>LED                               |  |
| Screws            | Stainless steel                                                    |  |
| Transformer       | Electronic power supply<br>220/240V 50/60Hz built-in               |  |
| Gasket            | Silicone rubber                                                    |  |
| Rubber<br>grommet | M16 Rutaseal® in EPDM                                              |  |
| Diffuser          | Polycarbonate                                                      |  |
| Gross weight      | 1,50 Kg                                                            |  |