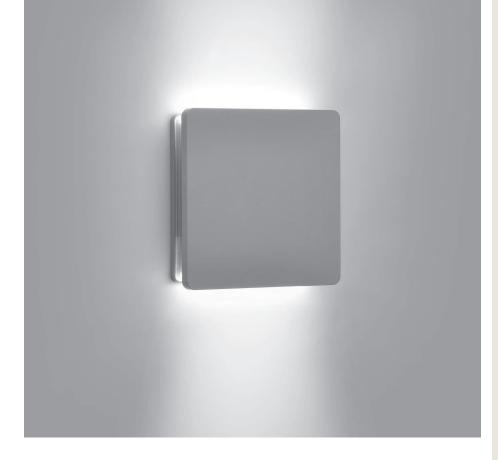

# ECLIPSE MEDIUM SQUARE 02

Designed by PAOLO VILLA

Square wall surface-mounted luminaire creating a bi-directional (up&down) wall-washer lighting effect on the wall. Fixture for outdoor installation on a wall. Phospho-chromatised and polyester powder coated die-cast copper-free aluminium body, frosted polycarbonate diffuser, moulded silicone gasket and stainless steel screws. Built-in LED driver 220-240V 50-60Hz, with 2x14 mid-power CREE XH-G LED. IP65 rating.