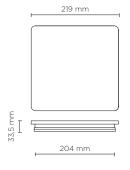

# **Technical data**

| Wattage           | 10 WATT                                                            |  |  |
|-------------------|--------------------------------------------------------------------|--|--|
| IP Rating         | IP65                                                               |  |  |
| IK Rating         | IK08                                                               |  |  |
| Material          | High corrosion resistance<br>die-cast copper-free aluminum<br>body |  |  |
| Coating           | Polyester powder coating with phosphocromating pre-finish          |  |  |
| Light source      | Nr. 14 mid-power CREE XH-G<br>LED                                  |  |  |
| Screws            | Stainless steel                                                    |  |  |
| Transformer       | Electronic power supply 220/240V 50/60Hz built-in                  |  |  |
| Gasket            | Silicone rubber                                                    |  |  |
| Rubber<br>grommet | M16 Rutaseal® in EPDM                                              |  |  |
| Diffuser          | Polycarbonate                                                      |  |  |
| Gross weight      | 1,50 Kg                                                            |  |  |