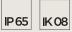

# **Technical data**

| Wattage           | 10 WATT                                                            |  |  |
|-------------------|--------------------------------------------------------------------|--|--|
| IP Rating         | IP65                                                               |  |  |
| IK Rating         | IK08                                                               |  |  |
| Material          | High corrosion resistance<br>die-cast copper-free aluminum<br>body |  |  |
| Coating           | Polyester powder coating with phosphocromating pre-finish          |  |  |
| Light source      | Nr. 14 mid-power CREE XH-G<br>LED                                  |  |  |
| Screws            | Stainless steel                                                    |  |  |
| Transformer       | Electronic power supply 220/240V 50/60Hz built-in                  |  |  |
| Gasket            | Silicone rubber                                                    |  |  |
| Rubber<br>grommet | M16 Rutaseal® in EPDM                                              |  |  |
| Diffuser          | Polycarbonate                                                      |  |  |
| Gross weight      | 1,50 Kg                                                            |  |  |