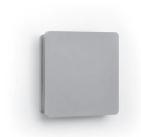

# ECLIPSE MEDIUM SQUARE 01

Designed by PAOLO VILLA

Square wall surface-mounted luminaire creating a mono-directional wall-washer lighting effect on the wall. Fixture for outdoor installation on a wall. Phospho-chromatised and polyester powder coated die-cast copper-free aluminium body, frosted polycarbonate diffuser, moulded silicone gasket and stainless steel screws. Built-in LED driver 220-240V 50-60Hz, with 14 mid-power CREE XH-G LED. IP65 rating.

## Finish color options: