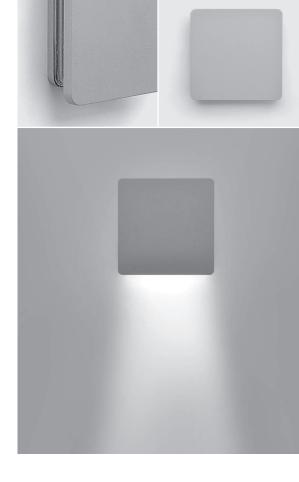

# ECLIPSE MEDIUM SQUARE 01

Designed by PAOLO VILLA

Square wall surface-mounted luminaire creating a mono-directional wall-washer lighting effect on the wall. Fixture for outdoor installation on a wall. Phospho-chromatised and polyester powder coated die-cast copper-free aluminium body, frosted polycarbonate diffuser, moulded silicone gasket and stainless steel screws. Built-in LED driver 220-240V 50-60Hz, with 14 mid-power CREE XH-G LED. IP65 rating.

## Finish color options: