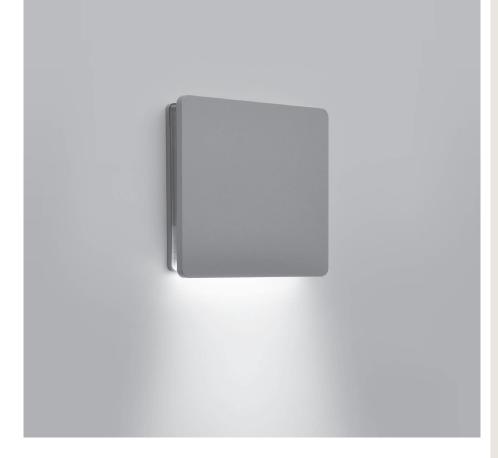

# ECLIPSE MEDIUM SQUARE 01

Designed by PAOLO VILLA

Square wall surface-mounted luminaire creating a mono-directional wall-washer lighting effect on the wall. Fixture for outdoor installation on a wall. Phospho-chromatised and polyester powder coated die-cast copper-free aluminium body, frosted polycarbonate diffuser, moulded silicone gasket and stainless steel screws. Built-in LED driver 220-240V 50-60Hz, with 14 mid-power CREE XH-G LED. IP65 rating.