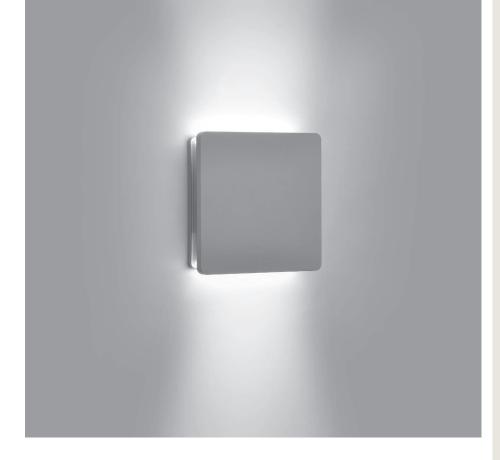

# ECLIPSE MINI SQUARE 02

PAOLO VILLA

Square wall surface-mounted luminaire creating a bi-directional (up&down) wall-washer lighting effect on the wall. Fixture for outdoor installation on a wall. Phospho-chromatised and polyester powder coated die-cast copper-free aluminium body, frosted polycarbonate diffuser, moulded silicone gasket and stainless steel screws. Built-in LED driver 220-240V 50-60Hz, with 2x6 mid-power CREE XH-G LED. IP65 rating.