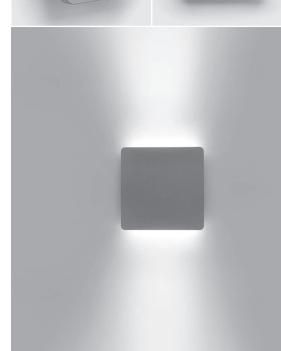

# ECLIPSE MINI SQUARE 02

PAOLO VILLA

Square wall surface-mounted luminaire creating a bi-directional (up&down) wall-washer lighting effect on the wall. Fixture for outdoor installation on a wall. Phospho-chromatised and polyester powder coated die-cast copper-free aluminium body, frosted polycarbonate diffuser, moulded silicone gasket and stainless steel screws. Built-in LED driver 220-240V 50-60Hz, with 2x6 mid-power CREE XH-G LED. IP65 rating.