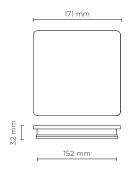

### **Technical data**

| Wattage           | 8 WATT                                                             |  |
|-------------------|--------------------------------------------------------------------|--|
| IP Rating         | IP65                                                               |  |
| IK Rating         | IK08                                                               |  |
| Material          | High corrosion resistance<br>die-cast copper-free aluminum<br>body |  |
| Coating           | Polyester powder coating with phosphocromating pre-finish          |  |
| Light source      | Nr. 2 x 6 mid-power CREE XH-G<br>LED                               |  |
| Screws            | Stainless steel                                                    |  |
| Transformer       | Electronic power supply<br>220/240V 50/60Hz built-in               |  |
| Gasket            | Silicone rubber                                                    |  |
| Rubber<br>grommet | M12 Rutaseal® in EPDM                                              |  |
| Diffuser          | Polycarbonate                                                      |  |
| Gross weight      | 1,00 Kg                                                            |  |