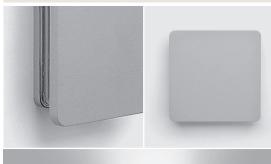

# ECLIPSE MINI SQUARE 02

PAOLO VILLA

Square wall surface-mounted luminaire creating a bi-directional (up&down) wall-washer lighting effect on the wall. Fixture for outdoor installation on a wall. Phospho-chromatised and polyester powder coated die-cast copper-free aluminium body, frosted polycarbonate diffuser, moulded silicone gasket and stainless steel screws. Built-in LED driver 220-240V 50-60Hz, with 2x6 mid-power CREE XH-G LED. IP65 rating.

### Finish color options: