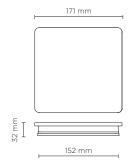

### **Technical data**

| Wattage           | 4 WATT                                                             |  |
|-------------------|--------------------------------------------------------------------|--|
| IP Rating         | IP65                                                               |  |
| IK Rating         | IK08                                                               |  |
| Material          | High corrosion resistance<br>die-cast copper-free aluminum<br>body |  |
| Coating           | Polyester powder coating with phosphocromating pre-finish          |  |
| Light source      | Nr. 6 mid-power CREE XH-G LED                                      |  |
| Screws            | Stainless steel                                                    |  |
| Transformer       | Electronic power supply 220/240V 50/60Hz built-in                  |  |
| Gasket            | Silicone rubber                                                    |  |
| Rubber<br>grommet | M12 Rutaseal® in EPDM                                              |  |
| Diffuser          | Polycarbonate                                                      |  |
| Gross weight      | 1,00 Kg                                                            |  |
|                   |                                                                    |  |