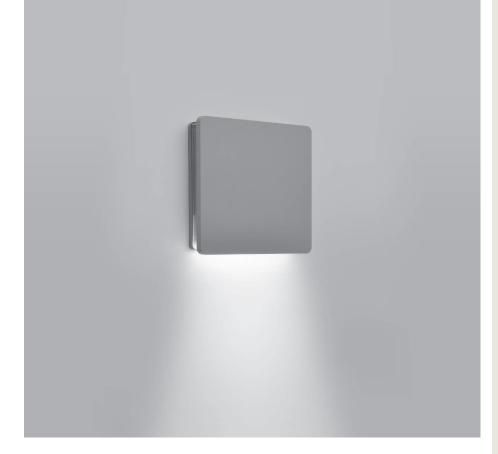

# ECLIPSE MINI SQUARE 01

PAOLO VILLA

Square wall surface-mounted luminaire creating a mono-directional wall-washer lighting effect on the wall. Fixture for outdoor installation on a wall. Phospho-chromatised and polyester powder coated die-cast copper-free aluminium body, frosted polycarbonate diffuser, moulded silicone gasket and stainless steel screws. Built-in LED driver 220-240V 50-60Hz, with 6 mid-power CREE XH-G LED. IP65 rating.