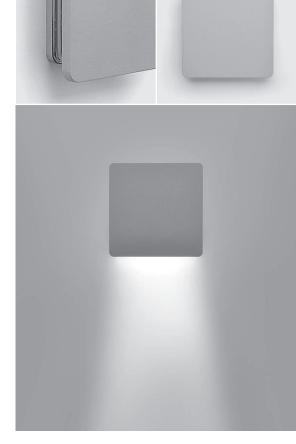

# ECLIPSE MINI SQUARE 01

PAOLO VILLA

Square wall surface-mounted luminaire creating a mono-directional wall-washer lighting effect on the wall. Fixture for outdoor installation on a wall. Phospho-chromatised and polyester powder coated die-cast copper-free aluminium body, frosted polycarbonate diffuser, moulded silicone gasket and stainless steel screws. Built-in LED driver 220-240V 50-60Hz, with 6 mid-power CREE XH-G LED. IP65 rating.