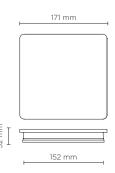

# **JPSE MINI SQUARE**

Designed by PAOLO VILLA

Square wall surface-mounted luminaire creating a diffused and discrete light through the fixture perimeter on the wall. Fixture for outdoor installation on a wall. Phospho-chromatised and polyester powder coated die-cast copper-free aluminium body, frosted polycarbonate diffuser, moulded silicone gasket and stainless steel screws. Built-in LED driver 220-240V 50-60Hz, with low-power CREE LED. IP65 rating.