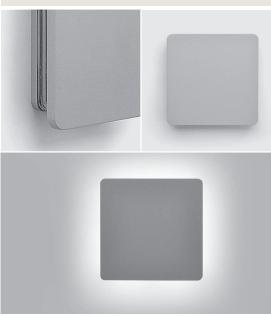

# **JPSE MINI SQUARE**

Designed by PAOLO VILLA

Square wall surface-mounted luminaire creating a diffused and discrete light through the fixture perimeter on the wall. Fixture for outdoor installation on a wall. Phospho-chromatised and polyester powder coated die-cast copper-free aluminium body, frosted polycarbonate diffuser, moulded silicone gasket and stainless steel screws. Built-in LED driver 220-240V 50-60Hz, with low-power CREE LED. IP65 rating.

#### Finish color options:

Anthracite Grey RAL 7016