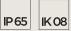

## **Technical data**

| Wattage           | 10 WATT                                                            |  |
|-------------------|--------------------------------------------------------------------|--|
| IP Rating         | IP65                                                               |  |
| IK Rating         | IK08                                                               |  |
| Material          | High corrosion resistance<br>die-cast copper-free aluminum<br>body |  |
| Coating           | Polyester powder coating with phosphocromating pre-finish          |  |
| Light source      | Low-power CREE LED                                                 |  |
| Screws            | Stainless steel                                                    |  |
| Transformer       | Electronic power supply 220/240V 50/60Hz built-in                  |  |
| Gasket            | Silicone rubber                                                    |  |
| Rubber<br>grommet | M12 Rutaseal® in EPDM                                              |  |
| Diffuser          | Polycarbonate                                                      |  |
| Gross weight      | 1,00 Kg                                                            |  |
|                   |                                                                    |  |