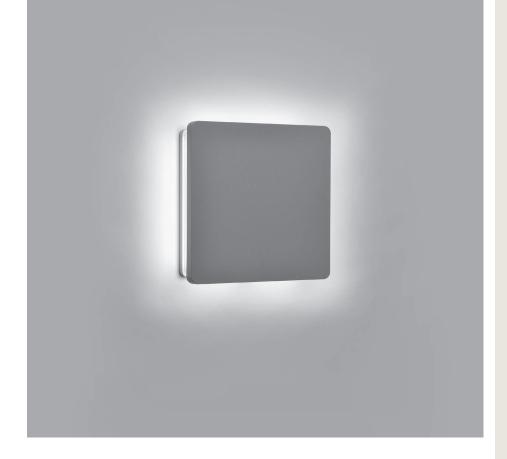

# **JPSE MINI SQUARE**

Designed by PAOLO VILLA

Square wall surface-mounted luminaire creating a diffused and discrete light through the fixture perimeter on the wall. Fixture for outdoor installation on a wall. Phospho-chromatised and polyester powder coated die-cast copper-free aluminium body, frosted polycarbonate diffuser, moulded silicone gasket and stainless steel screws. Built-in LED driver 220-240V 50-60Hz, with low-power CREE LED. IP65 rating.