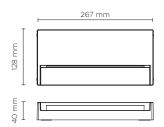

# SURF MAXI RECTANGULAR

Rectangular wall surface-mounted luminaire for outdoor installation on a wall, no recess needed. Phospho-chromatised and polyester powder coated die-cast copper-free aluminium body, tempered safety glass, moulded silicone gasket and stainless steel screws. Built-in LED driver 220-240V 50-60Hz, with 21 mid-power CREE XH-G LED. IP65 rating.

### Technical data

| Wattage           | 14 WATT                                                                 |
|-------------------|-------------------------------------------------------------------------|
| IP Rating         | IP65                                                                    |
| IK Rating         | IK08                                                                    |
| Material          | High corrosion resistance die-cast copper-free aluminum body and frame. |
| Coating           | Polyester powder coating with phosphocromating pre-finish               |
| Light source      | NR. 21 x CREE XH-G LED                                                  |
| Screws            | Stainless steel                                                         |
| Transformer       | Electronic power supply 220/240V 50/60Hz built-in                       |
| Gasket            | Silicone rubber                                                         |
| Glass             | Tempered                                                                |
| Rubber<br>grommet | M16 Rutaseal® in EPDM                                                   |
| Gross weight      | 1,70 Kg                                                                 |