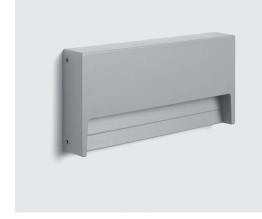

# SURF MAXI RECTANGULAR

Rectangular wall surface-mounted luminaire for outdoor installation on a wall, no recess needed. Phospho-chromatised and polyester powder coated die-cast copper-free aluminium body, tempered safety glass, moulded silicone gasket and stainless steel screws. Built-in LED driver 220-240V 50-60Hz, with 21 mid-power CREE XH-G LED. IP65 rating.

### Technical data

| Wattage           | 14 WATT                                                                 |
|-------------------|-------------------------------------------------------------------------|
| IP Rating         | IP65                                                                    |
| IK Rating         | IK08                                                                    |
| Material          | High corrosion resistance die-cast copper-free aluminum body and frame. |
| Coating           | Polyester powder coating with phosphocromating pre-finish               |
| Light source      | NR. 21 x CREE XH-G LED                                                  |
| Screws            | Stainless steel                                                         |
| Transformer       | Electronic power supply 220/240V 50/60Hz built-in                       |
| Gasket            | Silicone rubber                                                         |
| Glass             | Tempered                                                                |
| Rubber<br>grommet | M16 Rutaseal® in EPDM                                                   |
| Gross weight      | 1,70 Kg                                                                 |