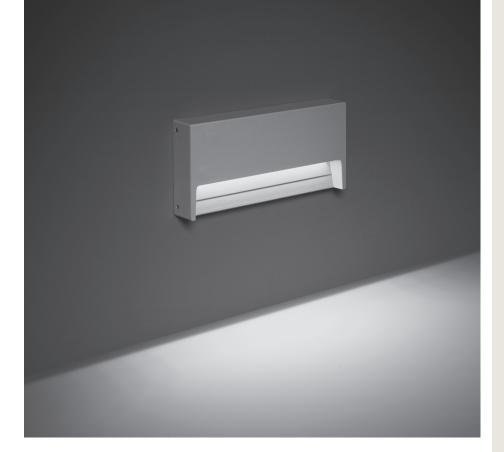

# SURF MAXI RECTANGULAR

Rectangular wall surface-mounted luminaire for outdoor installation on a wall, no recess needed. Phospho-chromatised and polyester powder coated die-cast copper-free aluminium body, tempered safety glass, moulded silicone gasket and stainless steel screws. Built-in LED driver 220-240V 50-60Hz, with 21 mid-power CREE XH-G LED. IP65 rating.

| light source                    | light beam<br>options | lumen<br>output (lm) | lumin. efficacy<br>(lm/w) |
|---------------------------------|-----------------------|----------------------|---------------------------|
| 3000°K warm-white               |                       |                      |                           |
| mid power led                   | floor washer<br>180°  | 1.000                | 71.43                     |
| 4000°K neutral-white*           |                       |                      |                           |
| mid power led                   | floor washer<br>180°  | 1.050                | 75.00                     |
| 2700°K CCT available on request |                       |                      |                           |

### Technical data

| Wattage           | 14 WATT                                                                 |
|-------------------|-------------------------------------------------------------------------|
| IP Rating         | IP65                                                                    |
| IK Rating         | IK08                                                                    |
| Material          | High corrosion resistance die-cast copper-free aluminum body and frame. |
| Coating           | Polyester powder coating with phosphocromating pre-finish               |
| Light source      | NR. 21 x CREE XH-G LED                                                  |
| Screws            | Stainless steel                                                         |
| Transformer       | Electronic power supply 220/240V 50/60Hz built-in                       |
| Gasket            | Silicone rubber                                                         |
| Glass             | Tempered                                                                |
| Rubber<br>grommet | M16 Rutaseal® in EPDM                                                   |
| Gross weight      | 1,70 Kg                                                                 |