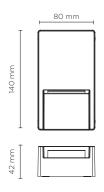

## **Technical features**

401607

Rectangular wall surface-mounted luminaire for outdoor installation on a wall, no recess needed. Phospho-chromatised and polyester powder coated die-cast copper-free aluminium body, tempered safety glass, moulded silicone gasket and stainless steel screws. Built-in LED driver 220-240V 50-60Hz, with 6 mid-power CREE XH-G LED. IP65 rating.

## **Technical data**

| 4 WATT                                                                        |
|-------------------------------------------------------------------------------|
| IP65                                                                          |
| IK08                                                                          |
| High corrosion resistance<br>die-cast copper-free<br>aluminum body and frame. |
| Polyester powder coating with phosphocromating pre-finish                     |
| NR. 6 x CREE XH-G LED                                                         |
| Stainless steel                                                               |
| Electronic power supply 220/240V 50/60Hz built-in                             |
| Silicone rubber                                                               |
| Tempered                                                                      |
| M12 Rutaseal® in EPDM                                                         |
| 0,60 Kg                                                                       |
|                                                                               |