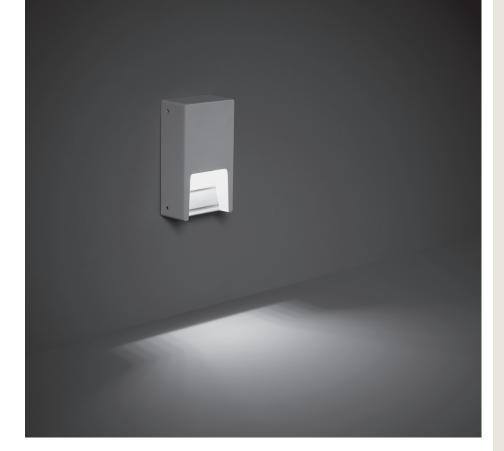

## **Technical features**

401607

Rectangular wall surface-mounted luminaire for outdoor installation on a wall, no recess needed. Phospho-chromatised and polyester powder coated die-cast copper-free aluminium body, tempered safety glass, moulded silicone gasket and stainless steel screws. Built-in LED driver 220-240V 50-60Hz, with 6 mid-power CREE XH-G LED. IP65 rating.

| light source                    | light beam options   | lumen<br>output (lm) | lumin. efficacy<br>(lm/w) |
|---------------------------------|----------------------|----------------------|---------------------------|
| 3000°K warm-white               |                      |                      |                           |
| mid power led                   | floor washer<br>180° | 350                  | 87.50                     |
| 4000°K neutral-white*           |                      |                      |                           |
| mid power led                   | floor washer<br>180° | 368                  | 92.00                     |
| 2700°K CCT available on request |                      |                      |                           |