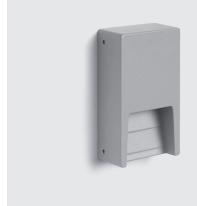

## **Technical features**

401607

Rectangular wall surface-mounted luminaire for outdoor installation on a wall, no recess needed. Phospho-chromatised and polyester powder coated die-cast copper-free aluminium body, tempered safety glass, moulded silicone gasket and stainless steel screws. Built-in LED driver 220-240V 50-60Hz, with 6 mid-power CREE XH-G LED. IP65 rating.

## **Technical data**

| 4 WATT                                                                        |
|-------------------------------------------------------------------------------|
| IP65                                                                          |
| IK08                                                                          |
| High corrosion resistance<br>die-cast copper-free<br>aluminum body and frame. |
| Polyester powder coating with phosphocromating pre-finish                     |
| NR. 6 x CREE XH-G LED                                                         |
| Stainless steel                                                               |
| Electronic power supply 220/240V 50/60Hz built-in                             |
| Silicone rubber                                                               |
| Tempered                                                                      |
| M12 Rutaseal® in EPDM                                                         |
| 0,60 Kg                                                                       |
|                                                                               |