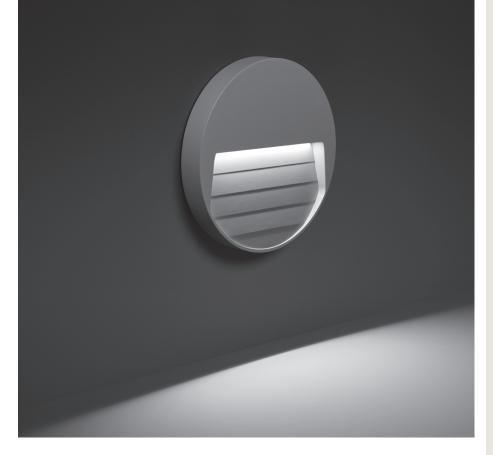

# **SURF MAXI ROUND**

Round wall surface-mounted luminaire for outdoor installation on a wall, no recess needed. Phosphochromatised and polyester powder coated die-cast copper-free aluminium body, tempered safety glass, moulded silicone gasket and stainless steel screws. Built-in LED driver 220-240V 50-60Hz, with 21 midpower CREE XH-G LED. IP65 rating.