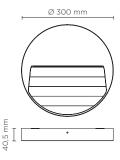

#### **Technical data**

| Wattage           | 14 WATT                                                                       |  |
|-------------------|-------------------------------------------------------------------------------|--|
| IP Rating         | IP65                                                                          |  |
| IK Rating         | IK08                                                                          |  |
| Material          | High corrosion resistance<br>die-cast copper-free aluminum<br>body and frame. |  |
| Coating           | Polyester powder coating with phosphocromating pre-finish                     |  |
| Light source      | NR. 21 x CREE XH-G LED                                                        |  |
| Screws            | Stainless steel                                                               |  |
| Transformer       | Electronic power supply<br>220/240V 50/60Hz built-in                          |  |
| Gasket            | Silicone rubber                                                               |  |
| Glass             | Tempered                                                                      |  |
| Rubber<br>grommet | M16 Rutaseal® in EPDM                                                         |  |
| Gross weight      | 2,00 Kg                                                                       |  |