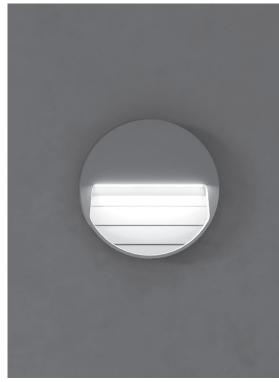

# **SURF MAXI ROUND**

Round wall surface-mounted luminaire for outdoor installation on a wall, no recess needed. Phosphochromatised and polyester powder coated die-cast copper-free aluminium body, tempered safety glass, moulded silicone gasket and stainless steel screws. Built-in LED driver 220-240V 50-60Hz, with 21 midpower CREE XH-G LED. IP65 rating.

#### **Technical features**