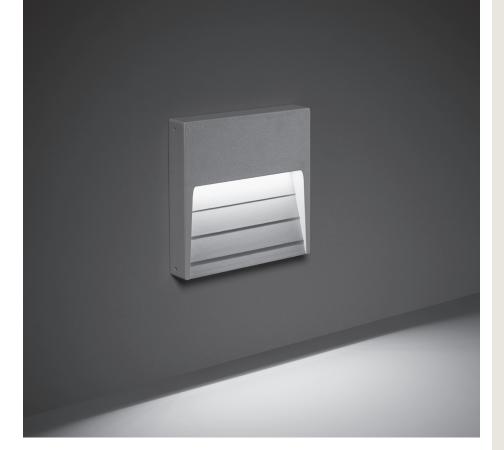

## **SURF MEDIUM SQUARE**

Square wall surface-mounted luminaire for outdoor installation on a wall, no recess needed. Phospho-chromatised and polyester powder coated die-cast copper-free aluminium body, tempered safety glass, moulded silicone gasket and stainless steel screws. Built-in LED driver 220-240V 50-60Hz, with 14 mid-power CREE XH-G LED. IP65 rating.