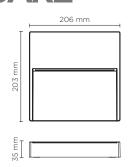

## **SURF MEDIUM SQUARE**

Square wall surface-mounted luminaire for outdoor installation on a wall, no recess needed. Phospho-chromatised and polyester powder coated die-cast copper-free aluminium body, tempered safety glass, moulded silicone gasket and stainless steel screws. Built-in LED driver 220-240V 50-60Hz, with 14 mid-power CREE XH-G LED. IP65 rating.

## **Technical data**

| Wattage           | 8 WATT                                                                        |  |
|-------------------|-------------------------------------------------------------------------------|--|
| IP Rating         | IP65                                                                          |  |
| IK Rating         | IK08                                                                          |  |
| Material          | High corrosion resistance<br>die-cast copper-free<br>aluminum body and frame. |  |
| Coating           | Polyester powder coating with phosphocromating pre-finish                     |  |
| Light source      | NR. 14 x CREE XH-G LED                                                        |  |
| Screws            | Stainless steel                                                               |  |
| Transformer       | Electronic power supply 220/240V 50/60Hz built-in                             |  |
| Gasket            | Silicone rubber                                                               |  |
| Glass             | Tempered                                                                      |  |
| Rubber<br>grommet | M16 Rutaseal® in EPDM                                                         |  |
| Gross weight      | 1,40 Kg                                                                       |  |