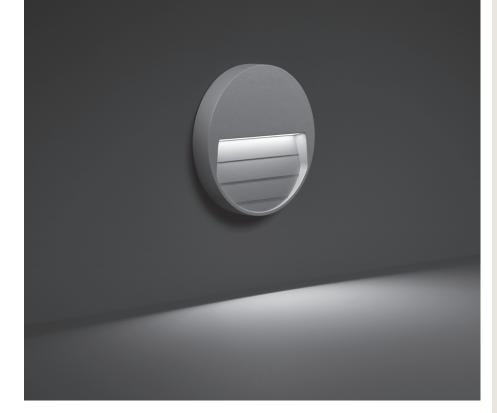

## 401603 SURF MEDIUM ROUND

Round wall surface-mounted luminaire for outdoor installation on a wall, no recess needed. Phospho-chromatised and polyester powder coated die-cast copper-free aluminium body, tempered safety glass, moulded silicone gasket and stainless steel screws. Built-in LED driver 220-240V 50-60Hz, with 14 mid-power CREE XH-G LED. IP65 rating.