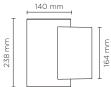

## **Technical data**

| Wattage           | 14 WATT                                                            |
|-------------------|--------------------------------------------------------------------|
| IP Rating         | IP65                                                               |
| IK Rating         | IK09                                                               |
| Material          | High corrosion resistance<br>die-cast copper-free aluminum<br>body |
| Coating           | Polyester powder coating with phosphocromating pre-finish          |
| Light source      | NR. 5 CREE "XP-L" LED down.                                        |
| Screws            | Stainless steel                                                    |
| Transformer       | Electronic power supply<br>220/240V 50/60Hz built-in               |
| Gasket            | Silicone rubber                                                    |
| Rubber<br>grommet | M20 Rutaseal® in EPDM                                              |
| Glass             | Tempered                                                           |
| Gross weight      | 3,00 Kg                                                            |
|                   |                                                                    |