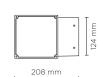

## **Technical data**

| Wattage           | 14 WATT                                                            |
|-------------------|--------------------------------------------------------------------|
| IP Rating         | IP65                                                               |
| IK Rating         | IK09                                                               |
| Material          | High corrosion resistance<br>die-cast copper-free aluminum<br>body |
| Coating           | Polyester powder coating with phosphocromating pre-finish          |
| Light source      | NR. 5 CREE "XP-L" LED down.                                        |
| Screws            | Stainless steel                                                    |
| Transformer       | Electronic power supply<br>220/240V 50/60Hz built-in               |
| Gasket            | Silicone rubber                                                    |
| Rubber<br>grommet | M20 Rutaseal® in EPDM                                              |
| Glass             | Tempered                                                           |
| Gross weight      | 3,00 Kg                                                            |
|                   |                                                                    |