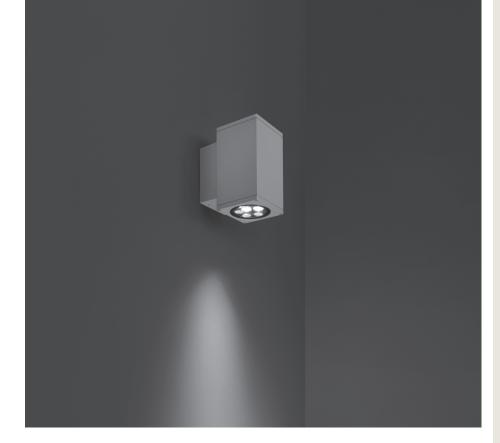

# TECH MEDIUM 01 SQUARE PRO

Square wall mounted luminaire for outdoor installation on a façade/wall, with light distribution downward only. Phospho-chromatised and polyester powder coated die-cast copper-free aluminium body, tempered safety glass, moulded silicone gasket and stainless steel screws. Built-in LED driver 220-240V 50-60Hz, with 5 CREE XP-L LED. IP65 rating.