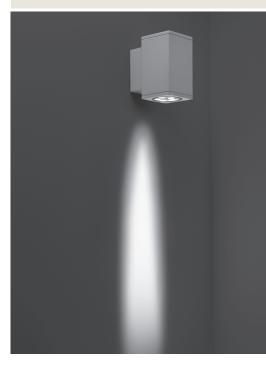

# TECH MEDIUM 01 SQUARE PRO

Square wall mounted luminaire for outdoor installation on a façade/wall, with light distribution downward only. Phospho-chromatised and polyester powder coated die-cast copper-free aluminium body, tempered safety glass, moulded silicone gasket and stainless steel screws. Built-in LED driver 220-240V 50-60Hz, with 5 CREE XP-L LED. IP65 rating.

| light source*     | light beam<br>options | lumen<br>output (lm) | lumin. efficacy<br>(lm/w) |
|-------------------|-----------------------|----------------------|---------------------------|
| 3000°K warm-white |                       |                      |                           |
| high-power led    | 10°                   | 1.300                | 92.86                     |
| high-power led    | 30°                   | 1.230                | 87.86                     |
| high-power led    | 45°                   | 1.170                | 83.57                     |