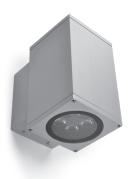

# TECH MEDIUM 01 SQUARE PRO

Square wall mounted luminaire for outdoor installation on a façade/wall, with light distribution downward only. Phospho-chromatised and polyester powder coated die-cast copper-free aluminium body, tempered safety glass, moulded silicone gasket and stainless steel screws. Built-in LED driver 220-240V 50-60Hz, with 5 CREE XP-L LED. IP65 rating.