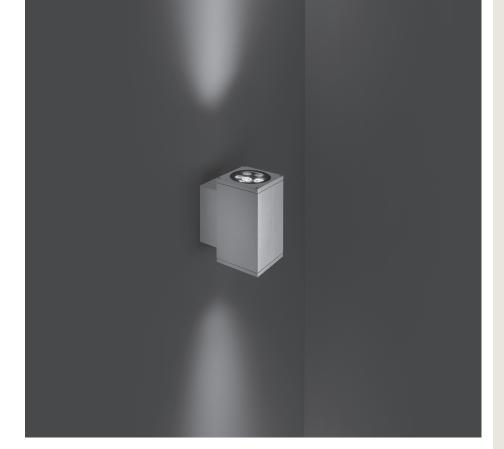

## TECH MEDIUM 02 SQUARE PRO

Square up&down luminaire for outdoor installation on a façade/wall. Phospho-chromatised and polyester powder coated die-cast copper-free aluminium body, tempered safety glass, moulded silicone gasket and stainless steel screws. Built-in LED driver 220-240V 50-60Hz, with 2 x 5 CREE XP-L LED. IP65 rating.

## Technical data

|                   | <del></del>                                                        |
|-------------------|--------------------------------------------------------------------|
| Wattage           | 2 X 14 WATT                                                        |
| IP Rating         | IP65                                                               |
| IK Rating         | IK09                                                               |
| Material          | High corrosion resistance<br>die-cast copper-free aluminum<br>body |
| Coating           | Polyester powder coating with phosphocromating pre-finish          |
| Light source      | NR. 5 CREE "XP-L" LED up<br>and NR. 5 CREE "XP-L" LED<br>down      |
| Screws            | Stainless steel                                                    |
| Transformer       | Electronic power supply 220/240V 50/60Hz built-in                  |
| Gasket            | Silicone rubber                                                    |
| Rubber<br>grommet | M20 Rutaseal® in EPDM                                              |
| Glass             | Tempered                                                           |
| Gross weight      | 3,00 Kg                                                            |
|                   |                                                                    |