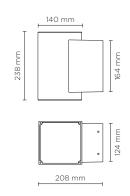

## TECH MEDIUM 02 SQUARE PRO

Square up&down luminaire for outdoor installation on a façade/wall. Phospho-chromatised and polyester powder coated die-cast copper-free aluminium body, tempered safety glass, moulded silicone gasket and stainless steel screws. Built-in LED driver 220-240V 50-60Hz, with 2 x 5 CREE XP-L LED. IP65 rating.

## Technical data

|                   | <del></del>                                                        |
|-------------------|--------------------------------------------------------------------|
| Wattage           | 2 X 14 WATT                                                        |
| IP Rating         | IP65                                                               |
| IK Rating         | IK09                                                               |
| Material          | High corrosion resistance<br>die-cast copper-free aluminum<br>body |
| Coating           | Polyester powder coating with phosphocromating pre-finish          |
| Light source      | NR. 5 CREE "XP-L" LED up<br>and NR. 5 CREE "XP-L" LED<br>down      |
| Screws            | Stainless steel                                                    |
| Transformer       | Electronic power supply 220/240V 50/60Hz built-in                  |
| Gasket            | Silicone rubber                                                    |
| Rubber<br>grommet | M20 Rutaseal® in EPDM                                              |
| Glass             | Tempered                                                           |
| Gross weight      | 3,00 Kg                                                            |
|                   |                                                                    |