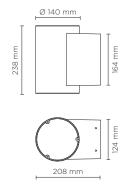

# **Technical data**

| Wattage           | 14 WATT                                                            |  |  |
|-------------------|--------------------------------------------------------------------|--|--|
| IP Rating         | IP65                                                               |  |  |
| IK Rating         | IK09                                                               |  |  |
| Material          | High corrosion resistance<br>die-cast copper-free aluminum<br>body |  |  |
| Coating           | Polyester powder coating with phosphocromating pre-finish          |  |  |
| Light source      | NR. 5 CREE "XP-L" LED down                                         |  |  |
| Screws            | Stainless steel                                                    |  |  |
| Transformer       | Electronic power supply<br>220/240V 50/60Hz built-in               |  |  |
| Gasket            | Silicone rubber                                                    |  |  |
| Rubber<br>grommet | M20 Rutaseal® in EPDM                                              |  |  |
| Glass             | Tempered                                                           |  |  |
| Gross weight      | 3,00 Kg                                                            |  |  |
|                   |                                                                    |  |  |