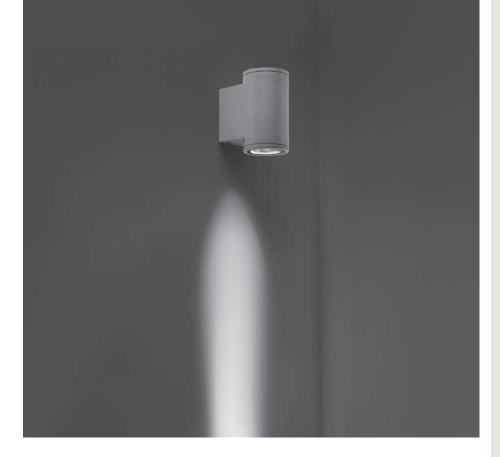

# TECH MEDIUM 01 ROUND PRO

Round wall mounted luminaire for outdoor installation on a façade/wall, with light distribution downward only. Phospho-chromatised and polyester powder coated die-cast copper-free aluminium body, tempered safety glass, moulded silicone gasket and stainless steel screws. Built-in LED driver 220-240V 50-60Hz, with 5 CREE XP-L LED. IP65 rating.